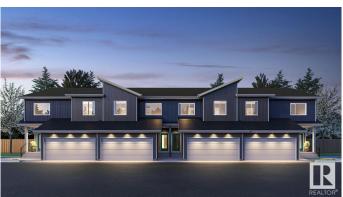

# \$474,900

3 Bedroom, 2.50 Bathroom, 1,668 sqft Condo / Townhouse on 0.00 Acres

Mattson, Edmonton, AB

Welcome to the Equinox, one of four double-attached garage townhome units at The Rise at Mattson! Unit 5 is an end unit within a fourplex, meaning it includes a separate side entrance to accommodate potential future basement development! This unit has an anticipated completion date of December 2025. EQUINOX FEATURES: Coastal Contemporary Exterior Separate Side Entry Gorgeous Galley Kitchen Cozy Dining Nook + Living Room Spacious Loft + 3 Bedrooms Upstairs 3-piece Primary Ensuite + Walk-in Closet Photos are representative.

# Interior

Interior Features ensuite bathroom

Appliances Hood Fan, Oven-Microwave Heating Forced Air-1, Natural Gas

Stories 2

Has Basement Yes

Basement Full, Unfinished