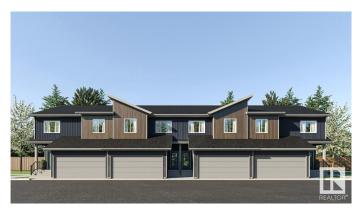

# \$474,900

3 Bedroom, 2.50 Bathroom, 1,668 sqft Condo / Townhouse on 0.00 Acres

Mattson, Edmonton, AB

Welcome to the Equinox, one of four double-attached garage townhome units at The Rise at Mattson! Unit 5 is an end unit within a fourplex, meaning it includes a separate side entrance to accommodate potential future basement development! This unit has an anticipated completion date of December 2025. EQUINOX FEATURES: Coastal Contemporary Exterior Separate Side Entry Gorgeous Galley Kitchen Cozy Dining Nook + Living Room Spacious Loft + 3 Bedrooms Upstairs 3-piece Primary Ensuite + Walk-in Closet Photos are representative.

#### **Amenities**

Amenities See Remarks

Parking Spaces 2

Parking Double Garage Attached

#### **Exterior**

Exterior Wood, Fiber Cement, Vinyl

Exterior Features Park/Reserve, Schools, Shopping Nearby

Roof Asphalt Shingles

Construction Wood, Fiber Cement, Vinyl

Foundation Concrete Perimeter