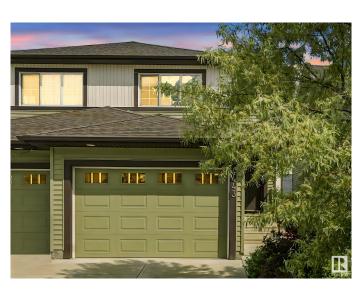

# \$440,000

3 Bedroom, 2.50 Bathroom, 1,355 sqft Single Family on 0.00 Acres

Maple Crest, Edmonton, AB

Beautiful 2-story duplex with an oversized single attached garage in SE Edmonton's beloved Maple Crest! 1,354 sq ft with a functional layout with 3 bedrooms, 2.5 baths, and potential for a basement suite and future side entrance. Air conditioning unit installed and included. Well-kept and clean! 2 TVs, in living room and master bedroom, included! Shelf in garage also included with the home! HUGE backyard that is fully fenced with a deck with privacy fence already installed. Beautiful green space and walking trails around. Close to schools, shopping, and easy access to Whitemud Drive, Anthony Henday, & 17th St. This home offers excellent value and flexibility.