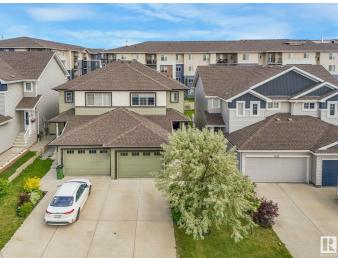

# \$440,000

3 Bedroom, 2.50 Bathroom, 1,355 sqft Single Family on 0.00 Acres

Maple Crest, Edmonton, AB

Beautiful 2-story duplex with an oversized single attached garage in SE Edmonton's beloved Maple Crest! 1,354 sq ft with a functional layout with 3 bedrooms, 2.5 baths, and potential for a basement suite and future side entrance. Air conditioning unit installed and included. Well-kept and clean! 2 TVs, in living room and master bedroom, included! Shelf in garage also included with the home! HUGE backyard that is fully fenced with a deck with privacy fence already installed. Beautiful green space and walking trails around. Close to schools, shopping, and easy access to Whitemud Drive, Anthony Henday, & 17th St. This home offers excellent value and flexibility.

#### Amenities

| Amenities | See Remarks            |
|-----------|------------------------|
| Parking   | Single Garage Attached |