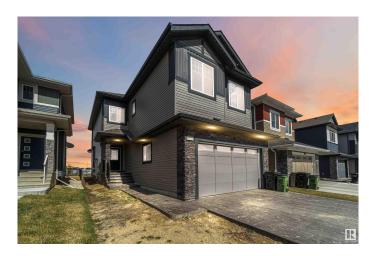

#### \$700.000

4 Bedroom, 2.50 Bathroom, 2,312 sqft Single Family on 0.00 Acres

Trumpeter Area, Edmonton, AB

Green space lovers and those seeking tranquility, look no further! This exceptional 4-bedroom property features over 2300 sq ft of living space and a massive lot exceeding 368,000 sq meters directly backing onto lush green space. Inside, the desirable open-to-below design and large windows create a bright and modern feel, enhanced by newer appliances. Situated on a quiet street with the convenience of nearby commercial amenities and the allure of Lake St. Anne just a stone's throw away, this home offers the best of both worlds.

#### **Exterior**

Exterior Wood, Stone, Vinyl

Exterior Features Backs Onto Park/Trees, Fenced, Fruit Trees/Shrubs

Roof Asphalt Shingles

Construction Wood, Stone, Vinyl

Foundation Concrete Perimeter