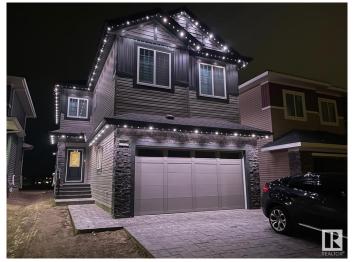

#### \$700.000

4 Bedroom, 2.50 Bathroom, 2,312 sqft Single Family on 0.00 Acres

Trumpeter Area, Edmonton, AB

Green space lovers and those seeking tranquility, look no further! This exceptional 4-bedroom property features over 2300 sq ft of living space and a massive lot exceeding 368,000 sq meters directly backing onto lush green space. Inside, the desirable open-to-below design and large windows create a bright and modern feel, enhanced by newer appliances. Situated on a quiet street with the convenience of nearby commercial amenities and the allure of Lake St. Anne just a stone's throw away, this home offers the best of both worlds.

#### **Exterior**

Exterior Wood, Stone, Vinyl

Exterior Features Backs Onto Park/Trees, Fenced, Fruit Trees/Shrubs

Roof Asphalt Shingles

Construction Wood, Stone, Vinyl

Foundation Concrete Perimeter