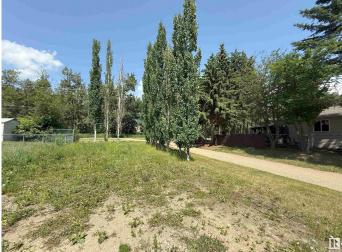

## \$159,900

0 Bedroom, 0.00 Bathroom, Single Family on 0.00 Acres

Forest Green\_STPL, Stony Plain, AB

Investors or first time buyers that are sick of competing for a home; here is your opportunity! Build your dream starter home on this lot that backs onto walking trails and trees in the mature neighborhood of Forest Green! Forest Green is a prime location; close to Whispering Waters park, the BMX track, skate park, Forest Green School and the extensive walking trail system that takes you through Stony Plain. This lot is perfect for a modern 2 story with front attached garage & finished basement with a legal suite! Have a built in mortgage helper, or easily cashflow and rent the main home ad suite out! Lot is Approx 40'x110' and is Zoned R-1: large lot detached dwelling which allows you to build a legal suite in the home. Total lot area is 400 m2.

# Exterior

Exterior Features Backs Onto Park/Trees, Flat Site, No Back Lane, Playground Nearby, Schools