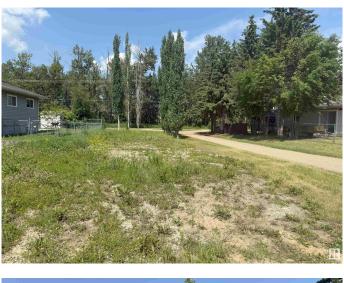

## \$159,900

0 Bedroom, 0.00 Bathroom, Single Family on 0.00 Acres

Forest Green\_STPL, Stony Plain, AB

Investors or first time buyers that are sick of competing for a home; here is your opportunity! Build your dream starter home on this lot that backs onto walking trails and trees in the mature neighborhood of Forest Green! Forest Green is a prime location; close to Whispering Waters park, the BMX track, skate park, Forest Green School and the extensive walking trail system that takes you through Stony Plain. This lot is perfect for a modern 2 story with front attached garage & finished basement with a legal suite! Have a built in mortgage helper, or easily cashflow and rent the main home ad suite out! Lot is Approx 40'x110' and is Zoned R-1: large lot detached dwelling which allows you to build a legal suite in the home. Total lot area is 400 m2.

# Exterior

Exterior Features Backs Onto Park/Trees, Flat Site, No Back Lane, Playground Nearby, Schools