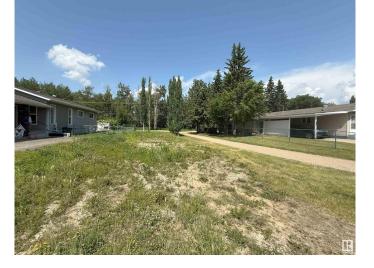

## \$159,900

0 Bedroom, 0.00 Bathroom, Single Family on 0.00 Acres

Forest Green\_STPL, Stony Plain, AB

Investors or first time buyers that are sick of competing for a home; here is your opportunity! Build your dream starter home on this lot that backs onto walking trails and trees in the mature neighborhood of Forest Green! Forest Green is a prime location; close to Whispering Waters park, the BMX track, skate park, Forest Green School and the extensive walking trail system that takes you through Stony Plain. This lot is perfect for a modern 2 story with front attached garage & finished basement with a legal suite! Have a built in mortgage helper, or easily cashflow and rent the main home ad suite out! Lot is Approx 40'x110' and is Zoned R-1: large lot detached dwelling which allows you to build a legal suite in the home. Total lot area is 400 m2.

# Exterior

Exterior Features Backs Onto Park/Trees, Flat Site, No Back Lane, Playground Nearby, Schools