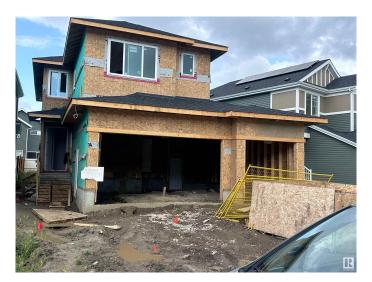

# \$649,000 - 8 Sturtz PI, Leduc

MLS® #E4443333

#### \$649,000

4 Bedroom, 3.00 Bathroom, 2,092 sqft Single Family on 0.00 Acres

Southfork, Leduc, AB

With an array of community parks, winding pathways, lush green spaces, and artfully crafted water features, Southfork ensures a lifestyle that seamlessly blends city living with the tranquility of nature, making a balanced, well-rounded lifestyle a breeze. \*\*\*\*\*\*\*\*This TRIPLE GARAGE house offers TWO MASTER BEDROOM upstairs, THIRD BEDROOM on upper, SPICE KITCHEN, MAIN FLOOR BED AND FULL BATH. This house also features OPEN TO BELOW living room with MODERN FIREPLACE, GLASS RAILING, SINK IN LAUNDRY, INDENT CEILINGS, FEATURE WALLS, 9 FEET ceilings, MDF shelves, bonus room on upper floor and 2 garage doors. it has a SIDE ENTRANCE for future rental development.