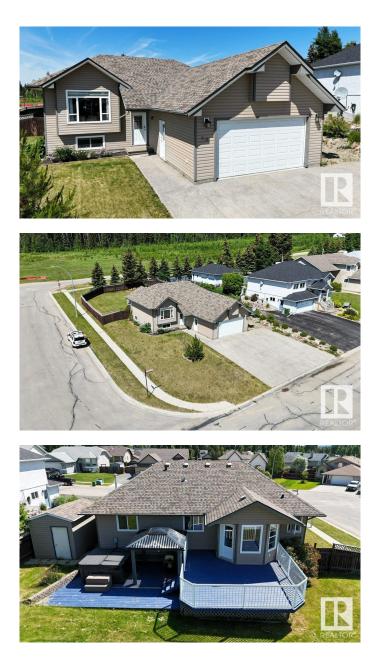

#### \$469,999

5 Bedroom, 3.00 Bathroom, 1,254 sqft Single Family on 0.00 Acres

Edson, Edson, AB

Move in ready!!! Welcome to this wonderful bi-level on a huge corner lot that has everything you could want, inside & out! Located in the desirable area of West Grove. you will feel at home from the moment you open the front door & step into the spacious foyer w/ neutral colour tones & beautiful hardwood floors leading you to the main floor. Upstairs has wonderful natural light, a huge living area, an eat-in kitchen w/ lots of cabinets & a door to the 2 tier deck with gazebo on the lower level, overlooking the incredible 11,000 sq ft private lot. There are 3 bedrooms up including a primary bedroom w/ walk in closet & 3 pc ensuite. Finishing off the upstairs is an additional 4 pc bathroom w/ jetted tub. Downstairs you will find a large recreational room - perfect for entertaining, 2 additional bedrooms, a full bathroom & laundry room. There is also plenty of storage! 2 storage rooms in the basement, storage in the double oversized garage & large storage shed! Plus RV parking! This home truly has it all.

## Amenities

| Amenities | Deck, Fire Pit, Gazebo, No Animal Home, No Smoking Home |
|-----------|---------------------------------------------------------|
| Parking   | Double Garage Attached                                  |

### Exterior

| Exterior          | Wood, Vinyl                    |
|-------------------|--------------------------------|
| Exterior Features | Corner Lot, Fenced, Landscaped |
| Roof              | Asphalt Shingles               |
| Construction      | Wood, Vinyl                    |
| Foundation        | Concrete Perimeter             |
|                   |                                |