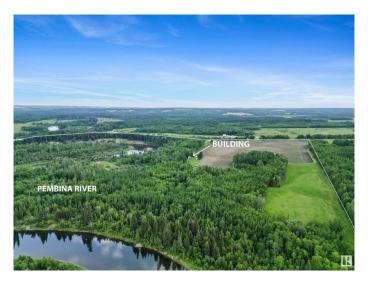

#### \$649,900

0 Bedroom, 0.00 Bathroom, Rural on 112.60 Acres

None, Rural Brazeau County, AB

**EXCEPTIONAL REAL ESTATE!** This 112.60 Acre property is ONLY 15 minutes NW of Drayton Valley, AB and showcases the PEMBINA RIVER WINDING DIRECTLY **THROUGH THE PROPERTY!!** This incredible parcel offers a mix of open field and mature trees and a building dating back to 1932 that still stands on the land, but is not currently habitable. A drilled well, power and access road are already in place, making this an excellent foundation for future development! ALSO there is approximately \$4000.00 yearly revenue!! Whether you're looking to develop a private retreat, or invest in a scenic piece of Albertaâ€<sup>™</sup>s landscape, this property offers potential! Opportunities like this do not come along often, so don't miss your chance to own this exceptional piece of real estate!.\*All drone photos with outlines are approximate.\*