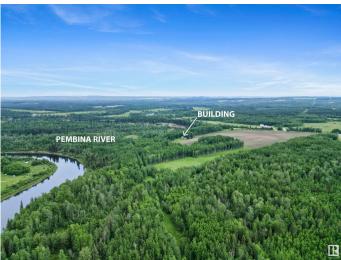

#### \$649,900

0 Bedroom, 0.00 Bathroom, Rural on 112.60 Acres

None, Rural Brazeau County, AB

**EXCEPTIONAL REAL ESTATE!** This 112.60 Acre property is ONLY 15 minutes NW of Drayton Valley, AB and showcases the PEMBINA RIVER WINDING DIRECTLY **THROUGH THE PROPERTY!!** This incredible parcel offers a mix of open field and mature trees and a building dating back to 1932 that still stands on the land, but is not currently habitable. A drilled well, power and access road are already in place, making this an excellent foundation for future development! ALSO there is approximately \$4000.00 yearly revenue!! Whether you're looking to develop a private retreat, or invest in a scenic piece of Albertaâ€<sup>™</sup>s landscape, this property offers potential! Opportunities like this do not come along often, so don't miss your chance to own this exceptional piece of real estate!.\*All drone photos with outlines are approximate.\*