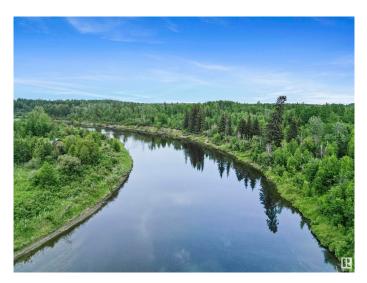

#### \$649,900

0 Bedroom, 0.00 Bathroom, Rural on 112.60 Acres

None, Rural Brazeau County, AB

**EXCEPTIONAL REAL ESTATE!** This 112.60 Acre property is ONLY 15 minutes NW of Drayton Valley, AB and showcases the PEMBINA RIVER WINDING DIRECTLY **THROUGH THE PROPERTY!!** This incredible parcel offers a mix of open field and mature trees and a building dating back to 1932 that still stands on the land, but is not currently habitable. A drilled well, power and access road are already in place, making this an excellent foundation for future development! ALSO there is approximately \$4000.00 yearly revenue!! Whether you're looking to develop a private retreat, or invest in a scenic piece of Albertaâ€<sup>™</sup>s landscape, this property offers potential! Opportunities like this do not come along often, so don't miss your chance to own this exceptional piece of real estate!.\*All drone photos with outlines are approximate.\*