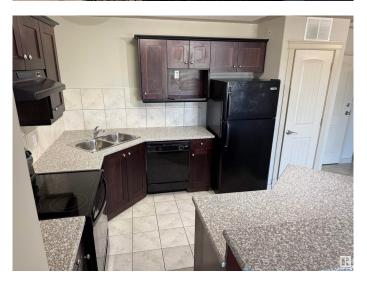

# \$186,900

2 Bedroom, 2.00 Bathroom, 985 sqft Condo / Townhouse on 0.00 Acres

Alexandra Park, Leduc, AB

Enjoy this prime 4th floor, TOTALLY RENOVATED unit. It shows like new. 2 beds, 2 baths, including the 3 pce. ensuite. It has a beauty functional, spacious open floor plan, with corner gas fireplace, and patio doors to the balcony with natural gas BBQ attachment. The bright kitchen boasts 3 appliances, upgraded backsplash and counters, with ample pantry space. Your insuite laundry room has washer, dryer, and storage. Relax on your north facing balcony. Enjoy 938 sq. ft. of living space, titled underground parking stall. The condo fees include heat and water. A pleasure to show, and priced to sell.

#### Interior

Interior Features ensuite bathroom

Appliances Dishwasher-Built-In, Dryer, Refrigerator, Stove-Electric, Washer,

Window Coverings

Heating Baseboard, Hot Water, Natural Gas