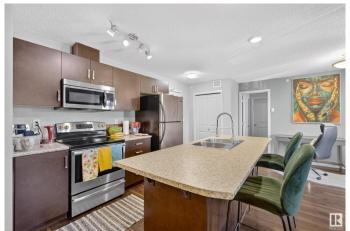

### \$212,500

2 Bedroom, 2.00 Bathroom, 783 sqft Condo / Townhouse on 0.00 Acres

Charlesworth, Edmonton, AB

Welcome to Elements at Willowhaven, where this bright and inviting condo offers a spacious open floor plan The kitchen features stainless steel appliances and flows easily into the main living space, ideal for everyday living or entertaining. You'll find two comfortable bedrooms and two full four-piece bathrooms, providing plenty of space and privacy. Just steps from shopping and scenic walking trails around a peaceful man-made lake. A convenient and well-located condo in a growing community.

## Interior

Interior Features ensuite bathroom

Appliances Dishwasher-Built-In, Microwave Hood Fan, Stacked Washer/Dryer,

Stove-Electric

Heating Hot Water, Water