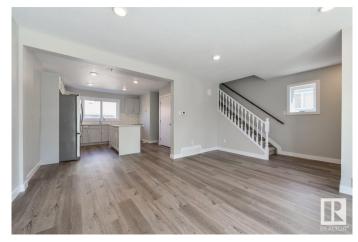

#### \$489,800

4 Bedroom, 2.50 Bathroom, 1,095 sqft Condo / Townhouse on 0.00 Acres

Idylwylde, Edmonton, AB

INVESTOR ALERT. FULLY RENOVATED Duplex with LEGAL BSMT suite in IDYLWYLDE. Remarkable location near Bonnie Doon mall and future LRT. Great curb appeal with updated vinyl exterior, gutters and roof. Main floor features a generous size living room with large bay window, a half bath and laundry room. In the kitchen you will find a large island with Quartz CTPs and SS appliances. Upstairs has 3 well-appointed bedrooms and a updated 3-piece bathroom. The two units are separated by a CINDER BLOCK concrete party wall for superior SOUND PROOFING. Notably most the mechanical was redone with all new plumbing, new furnaces and new HWT's. Legal basement suite has a separate entrance with kitchen, full bath, laundry and bedroom. Single detached garage with driveway and parking pad for extra cars. Other side also available.

#### Interior

Appliances Dishwasher-Built-In, Dryer, Microwave Hood Fan, Refrigerator,

Stove-Countertop Gas, Washer

Heating Forced Air-1, Natural Gas

Stories 3
Has Suite Yes
Has Basement Yes

Basement Full, Finished