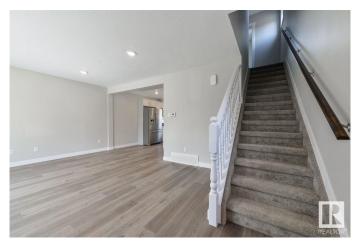

#### \$489,800

4 Bedroom, 2.50 Bathroom, 1,095 sqft Condo / Townhouse on 0.00 Acres

Idylwylde, Edmonton, AB

INVESTOR ALERT. FULLY RENOVATED Duplex with LEGAL BSMT suite in IDYLWYLDE. Remarkable location near Bonnie Doon mall and future LRT. Great curb appeal with updated vinyl exterior, gutters and roof. Main floor features a generous size living room with large bay window, a half bath and laundry room. In the kitchen you will find a large island with Quartz CTPs and SS appliances. Upstairs has 3 well-appointed bedrooms and a updated 3-piece bathroom. The two units are separated by a CINDER BLOCK concrete party wall for superior SOUND PROOFING. Notably most the mechanical was redone with all new plumbing, new furnaces and new HWT's. Legal basement suite has a separate entrance with kitchen, full bath, laundry and bedroom. Single detached garage with driveway and parking pad for extra cars. Other side also available.

#### Interior

Appliances Dishwasher-Built-In, Dryer, Microwave Hood Fan, Refrigerator,

Stove-Countertop Gas, Washer

Heating Forced Air-1, Natural Gas

Stories 3
Has Suite Yes
Has Basement Yes

Basement Full, Finished