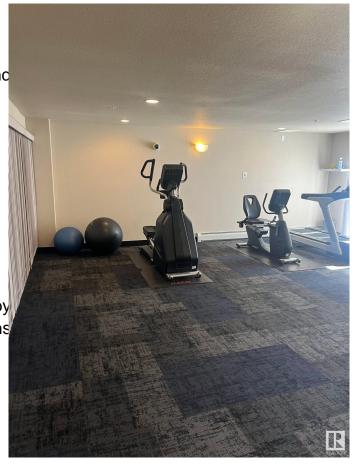

#### \$139,900

1 Bedroom, 1.00 Bathroom, 633 sqft Condo / Townhouse on 0.00 Acres

Ellerslie, Edmonton, AB

\*\*SELLER SAYS...GET IT SOLD!\*\*Awesome 1bed 1bath 2nd floor condo located in the very well maintained complex of Park Place Ellerslie Crossing. Just under 640sq ft of spacious living is perfect for that first time buyer who is tired of renting!! Good size kitchen with plenty of cabinets, lots of counter space and all stainless steel appliances. Large livingroom area which leads to a good size balcony overlooking the green space. Large masterbedroom which can easily fit a king size bed. Newer engineered laminate flooring, in-suite laundry and a titled powered surface stall. Bldg amenities include a gym and vending machines for your inconvenience. Minutes to all major amenities including South Common, airport and Henday. Steps to parks, walking paths and trails. Truly a great home and location!! Immediate possession available.

### **Amenities**

Amenities Exercise Room, No Animal H

Parking Stall