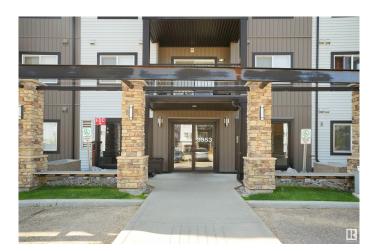

# \$219,900

2 Bedroom, 2.00 Bathroom, 840 sqft Condo / Townhouse on 0.00 Acres

Laurel, Edmonton, AB

Beautiful main floor, 2 bedroom unit with an open concept. Gorgeous Kitchen with all stainless steel appliances. Huge island with double sinks and generous seating. Spacious living room area with sliding glass doors leading to your patio and grassed area. Big master bedroom with a walk-thru closet that leads into your 4 piece ensuite. This unit also has in-suite laundry and fresh air intake. There is heated underground parking for full size cars and trucks. There is also plenty of visitor parking for all your guests. You won't be disappointed

# **Exterior**

Exterior Wood, Vinyl

Exterior Features Landscaped, Public Transportation, Schools, Shopping Nearby

Roof Asphalt Shingles

Construction Wood, Vinyl

Foundation Concrete Perimeter