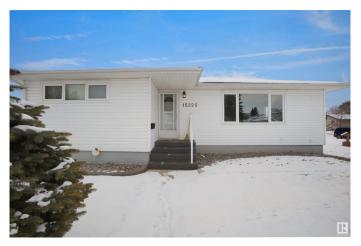

## \$569,000

2 Bedroom, 1.50 Bathroom, 1,051 sqft Single Family on 0.00 Acres

Jasper Park, Edmonton, AB

INVESTOR ALERT! This sough after 52'x147'. Corner lot offering over 700 sq/m. Ideal for a wide range of redevelopment possibilities. This property is perfect for your next multi-unit or custom project and is located in the mature neighbourhood of Jasper Park. The home is clean and well-maintained with 2 bedrooms and a double detached garage. Close to WEM, Whitemud Dr, LRT and Downtown! This is a rare property with huge potential.

### **Exterior**

Exterior Wood, Vinyl

Exterior Features Back Lane, Corner Lot, Schools, Shopping Nearby, See Remarks

Roof Asphalt Shingles

Construction Wood, Vinyl

Foundation Concrete Perimeter