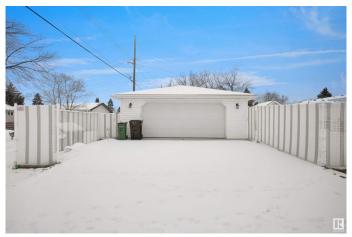

Bedroom, 1.50 Bathroom, 1,051 sqft Single Family on 0.00 Acres

Jasper Park, Edmonton, AB

INVESTOR ALERT! This sough after 52'x147'. Corner lot offering over 700 sq/m. Ideal for a wide range of redevelopment possibilities. This property is perfect for your next multi-unit or custom project and is located in the mature neighbourhood of Jasper Park. The home is clean and well-maintained with 2 bedrooms and a double detached garage. Close to WEM, Whitemud Dr, LRT and Downtown! This is a rare property with huge potential.

Built in 1959

#### **Essential Information**

MLS® # E4442326 Price \$569,000

Bedrooms 2

Bathrooms 1.50

Full Baths 1

Half Baths 1

Square Footage 1,051 Acres 0.00

Year Built 1959

Type Single Family

Sub-Type Detached Single Family

Style Bungalow

Status Active







# **Community Information**

Address 15220 91 Avenue

Area Edmonton

Subdivision Jasper Park

City Edmonton
County ALBERTA

Province AB

Postal Code T5R 4Z5

# **Amenities**

Amenities Deck

Parking Double Garage Detached

# Interior

Appliances Dishwasher-Built-In, Dryer, Hood Fan, Refrigerator, Stove-Electric,

Washer

Heating Forced Air-1, Natural Gas

Stories 2

Has Basement Yes

Basement Full, Partially Finished

### **Exterior**

Exterior Wood, Vinyl

Exterior Features Back Lane, Corner Lot, Schools, Shopping Nearby, See Remarks

Roof Asphalt Shingles

Construction Wood, Vinyl

Foundation Concrete Perimeter

### Additional Information

Date Listed June 13th, 2025

Days on Market 9

Zoning Zone 22

DATA IS DEEMED RELIABLE BUT IS NOT GUARANTEED ACCURATE BY THE REALTORS® ASSOCIATION O