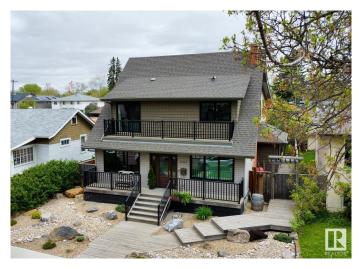

## \$1,100,000 - 11313 127 Street, Edmonton

MLS® #E4442023

## \$1,100,000

4 Bedroom, 4.50 Bathroom, 3,015 sqft Single Family on 0.00 Acres

Inglewood (Edmonton), Edmonton, AB

**Exceptional Forever Home with Expansive** Outdoor Space and Luxury Features Welcome to your dream home! This stunning 3,015 sq. ft. residence (4,300+ sq. ft. total) offers elegant living in a sought-after neighborhood. Approximately \$1.4 million invested, every detail reflects high-end craftsmanship and thoughtful design. Highlights: Open-Concept Living: Bright, spacious main floor w/seamless flow between living, dining, and a sun-filled kitchen perfect for entertaining. Gourmet Kitchen: Features state-of-the-art appliances, custom cabinetry, and a large island ideal for everyday meals or hosting. 4 Bedrooms & 4.5 Bathrooms: Generous bedrooms offer comfort and privacy. The luxurious primary suite includes a spa-style ensuite and walk-in closet. Stylish Bathrooms: Modern finishes and convenience throughout all bathrooms. Outdoor Oasis: On a 142' x 50' lot, enjoy a landscaped backyard ideal for entertaining, kids, or gardening. Insulated 2-Car Garage: Ample space for vehicles, storage, or hobbies.