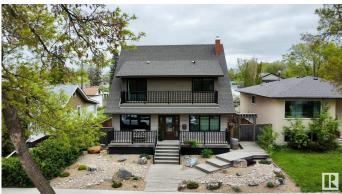

## \$1,100,000 - 11313 127 Street, Edmonton

MLS® #E4442023

## \$1,100,000

4 Bedroom, 4.50 Bathroom, 3,015 sqft Single Family on 0.00 Acres

Inglewood (Edmonton), Edmonton, AB

**Exceptional Forever Home with Expansive** Outdoor Space and Luxury Features Welcome to your dream home! This stunning 3,015 sq. ft. residence (4,300+ sq. ft. total) offers elegant living in a sought-after neighborhood. Approximately \$1.4 million invested, every detail reflects high-end craftsmanship and thoughtful design. Highlights: Open-Concept Living: Bright, spacious main floor w/seamless flow between living, dining, and a sun-filled kitchen perfect for entertaining. Gourmet Kitchen: Features state-of-the-art appliances, custom cabinetry, and a large island ideal for everyday meals or hosting. 4 Bedrooms & 4.5 Bathrooms: Generous bedrooms offer comfort and privacy. The luxurious primary suite includes a spa-style ensuite and walk-in closet. Stylish Bathrooms: Modern finishes and convenience throughout all bathrooms. Outdoor Oasis: On a 142' x 50' lot, enjoy a landscaped backyard ideal for entertaining, kids, or gardening. Insulated 2-Car Garage: Ample space for vehicles, storage, or hobbies.