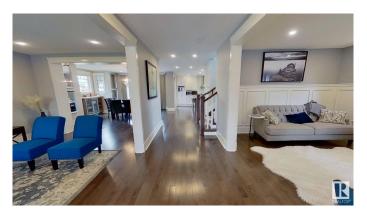

## \$1,100,000

4 Bedroom, 4.50 Bathroom, 3,015 sqft Single Family on 0.00 Acres

Inglewood (Edmonton), Edmonton, AB

**Exceptional Forever Home with Expansive** Outdoor Space and Luxury Features Welcome to your dream home! This stunning 3,015 sq. ft. residence (4,300+ sq. ft. total) offers elegant living in a sought-after neighborhood. Approximately \$1.4 million invested, every detail reflects high-end craftsmanship and thoughtful design. Highlights: Open-Concept Living: Bright, spacious main floor w/seamless flow between living, dining, and a sun-filled kitchen perfect for entertaining. Gourmet Kitchen: Features state-of-the-art appliances, custom cabinetry, and a large island ideal for everyday meals or hosting. 4 Bedrooms & 4.5 Bathrooms: Generous bedrooms offer comfort and privacy. The luxurious primary suite includes a spa-style ensuite and walk-in closet. Stylish Bathrooms: Modern finishes and convenience throughout all bathrooms. Outdoor Oasis: On a 142' x 50' lot, enjoy a landscaped backyard ideal for entertaining, kids, or gardening. Insulated 2-Car Garage: Ample space for vehicles, storage, or hobbies.