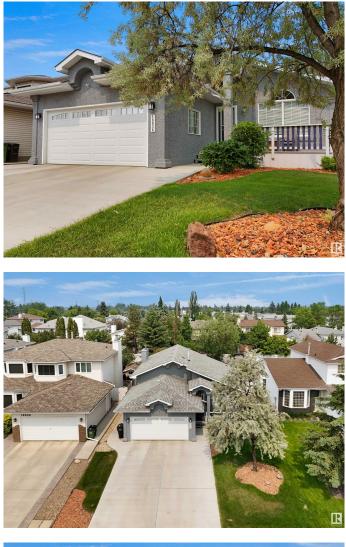

## \$525,000 - 18936 91 Avenue, Edmonton

MLS® #E4442005

## \$525,000

4 Bedroom, 3.00 Bathroom, 1,323 sqft Single Family on 0.00 Acres

Belmead, Edmonton, AB

Welcome to this stunning 4-level split home featuring a stylish stucco exterior and a spacious double attached garage. With 4 bedrooms and 3 full baths, this beautifully maintained property offers ample living space, including a fully finished basement. Updates include: HWT 2020, Garage Door 2020, Some Appliances 2021, Driveway 2021, Furnace & Humidifier 2021, Sump Pump 2023. Conveniently located near West Edmonton Mall, this home provides easy access to White mud Drive and Anthony Henday, making commuting a breeze. A fantastic opportunity for comfortable family living in a prime location!