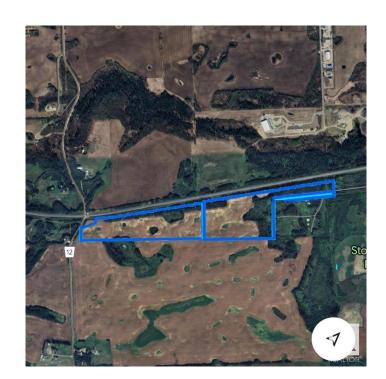

# \$4,999,990

0 Bedroom, 0.00 Bathroom, Rural on 72.70 Acres

None, Rural Parkland County, AB

PRIME DEVELOPMENT OPPORTUNITY! 73
Acres of land just West of The Brickyard West
Stony Plain! An exceptional opportunity to
acquire a strategically located parcel of land
just south of Highway 16a, ideally positioned
right next to the fast-growing Suburb of Stony
Plain.

# **Essential Information**

MLS® # E4441582 Price \$4,999,990

Bathrooms 0.00
Acres 72.70
Type Rural

Sub-Type Vacant Lot/Land

Status Active

# **Community Information**

Address N/A

Area Rural Parkland County

Subdivision None

City Rural Parkland County

County ALBERTA

Province AB

Postal Code T7Z 0H9