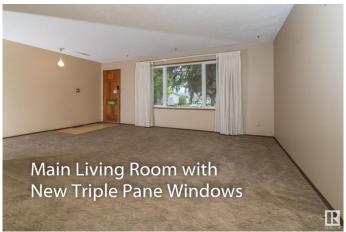

## \$369.000

3 Bedroom, 2.00 Bathroom, 1,095 sqft Single Family on 0.00 Acres

Mcleod, Edmonton, AB

Fixer-Upper Opportunity in McLeod! Spacious 1,100 sq. ft. bungalow situated on a quiet crescent in the well-established community of McLeod. This home sits on a massive pie-shaped lot with a large backyard and an impressive 30' x 24' detached triple garage, complete with a workshop. Recent updates include a newer roof and a triple-pane window in the living room. Huge parking pad and garden can also accommodate a full size RV Inside, you'll find a generous front living room, formal dining area, and strong renovation or redevelopment potential. The basement offers a large utility room with an updated furnace and hot water tank, a second full kitchen, a rec room, den, and an additional workshop space. Perfect for those looking to upgrade, renovate, or rebuild in a desirable location.