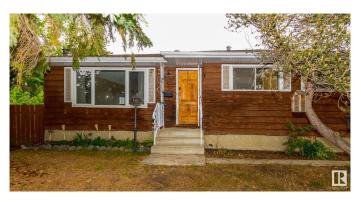

# \$369,000 - 5952 152a Avenue, Edmonton

MLS® #E4441081

## \$369.000

3 Bedroom, 2.00 Bathroom, 1,095 sqft Single Family on 0.00 Acres

Mcleod, Edmonton, AB

Fixer-Upper Opportunity in McLeod! Spacious 1,100 sq. ft. bungalow situated on a quiet crescent in the well-established community of McLeod. This home sits on a massive pie-shaped lot with a large backyard and an impressive 30' x 24' detached triple garage, complete with a workshop. Recent updates include a newer roof and a triple-pane window in the living room. Huge parking pad and garden can also accommodate a full size RV Inside, you'll find a generous front living room, formal dining area, and strong renovation or redevelopment potential. The basement offers a large utility room with an updated furnace and hot water tank, a second full kitchen, a rec room, den, and an additional workshop space. Perfect for those looking to upgrade, renovate, or rebuild in a desirable location.