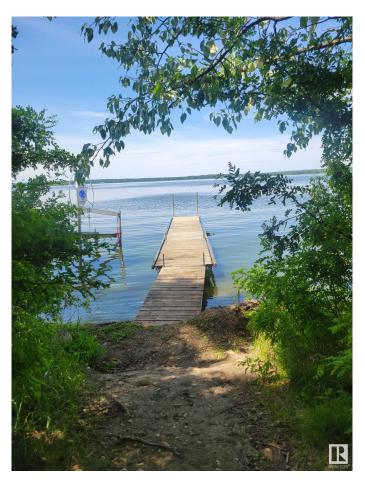

## \$54,000

0 Bedroom, 0.00 Bathroom, Rural on 0.18 Acres

Silver Sands, Rural Lac Ste. Anne County, AB

Located on the shores of Lake Isle just 45 mins west of Edmonton off Hwy 16 you will find the quaint Summer Village of Silver Sands. Very peaceful and quiet offering summer enjoyment and winter ice fishing. Lot #4 Poppy Place is a treed lot 48.89 x 18.40 meters. Zoned residential see Silver Sand Summer Village by-laws for building restrictions.. Very close to Silver Sands 18 hole golf course and a public walking trail to the lake between lots 9 & 10. The dock is privately owned. Day park and boat launch close by.