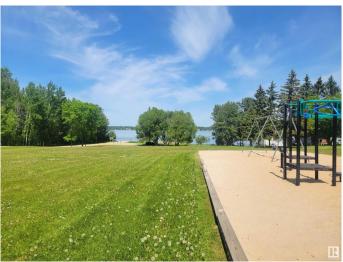

## \$54,000

0 Bedroom, 0.00 Bathroom, Rural on 0.18 Acres

Silver Sands, Rural Lac Ste. Anne County, AB

Located on the shores of Lake Isle just 45 mins west of Edmonton off Hwy 16 you will find the quaint Summer Village of Silver Sands. Very peaceful and quiet offering summer enjoyment and winter ice fishing. Lot #4 Poppy Place is a treed lot 48.89 x 18.40 meters. Zoned residential see Silver Sand Summer Village by-laws for building restrictions.. Very close to Silver Sands 18 hole golf course and a public walking trail to the lake between lots 9 & 10. The dock is privately owned. Day park and boat launch close by.

### **Exterior**

Exterior Features Beach Access, Boating, Flat Site, Golf Nearby, Paved Lane, Playground

Nearby, Treed Lot

Lot Description 48.04 x 18.49