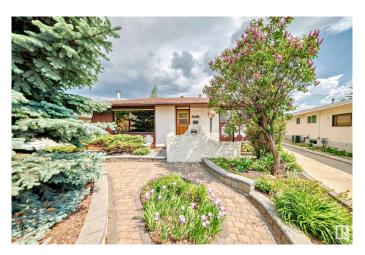

#### \$474,750

3 Bedroom, 2.00 Bathroom, 1,098 sqft Single Family on 0.00 Acres

Kenilworth, Edmonton, AB

This 3-bedroom + office gem is bursting with retro charm and ready for a new chapter! Built in the 60s and lovingly updated in the 70s by the original owners, it's got that warm, "they-don't-make-'em-like-this-any more― vibe. Sitting proudly on a massive pie-shaped lot, there's room for everyoneâ€"and then some. Whether you're dreaming of garden beds, a trampoline, or a firepit for marshmallow madness, this yard can handle it. Outside, you've got a double detached garage, RV parking, a deck, and a patioâ€"hello, summer hangouts! Inside, there's two bathrooms, space to grow, and endless potential to make it your own. Tucked in a well-established neighbourhood, it's surrounded by mature trees, quiet streets, and friendly faces. This home is ready to carry the laughter, milestones, and backyard BBQs of the next generation. Bring your vision (or use our renderings of the home) and start your story here!