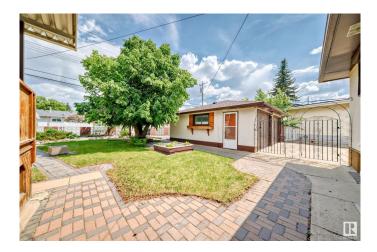

#### \$474,750

3 Bedroom, 2.00 Bathroom, 1,098 sqft Single Family on 0.00 Acres

Kenilworth, Edmonton, AB

This 3-bedroom + office gem is bursting with retro charm and ready for a new chapter! Built in the 60s and lovingly updated in the 70s by the original owners, it's got that warm, "they-don't-make-'em-like-this-any more― vibe. Sitting proudly on a massive pie-shaped lot, there's room for everyoneâ€"and then some. Whether you're dreaming of garden beds, a trampoline, or a firepit for marshmallow madness, this yard can handle it. Outside, you've got a double detached garage, RV parking, a deck, and a patioâ€"hello, summer hangouts! Inside, there's two bathrooms, space to grow, and endless potential to make it your own. Tucked in a well-established neighbourhood, it's surrounded by mature trees, quiet streets, and friendly faces. This home is ready to carry the laughter, milestones, and backyard BBQs of the next generation. Bring your vision (or use our renderings of the home) and start your story here!