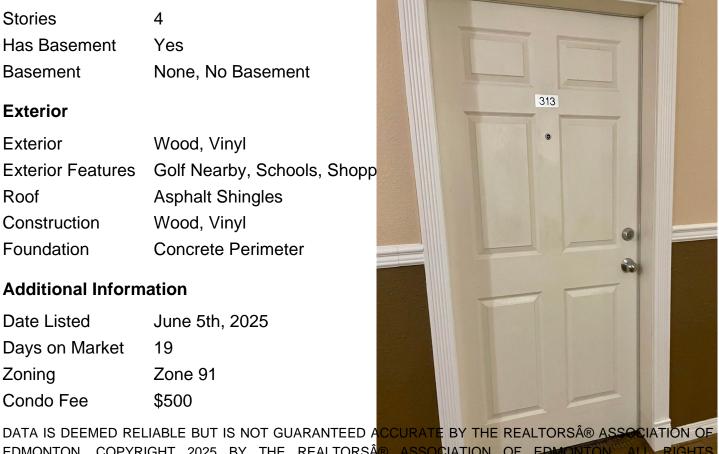

# of Stories 4 Stories 4

Yes Has Basement

Basement None, No Basement

#### **Exterior**

Wood, Vinyl Exterior

**Exterior Features** Golf Nearby, Schools, Shopp

Roof **Asphalt Shingles** 

Construction Wood, Vinyl

Foundation Concrete Perimeter

#### **Additional Information**

Date Listed June 5th, 2025

Days on Market 19

Zone 91 Zoning Condo Fee \$500

EDMONTON. COPYRIGHT 2025 BY THE REALTORS® ASSOCIATION OF EDMONTON. ALL RIGHTS RESERVED. Trademarks are owned or controlled by the Canadian Real Estat estate professionals who are members of CREA (REALTORS provide (MLS®, Multiple Listing Service®)