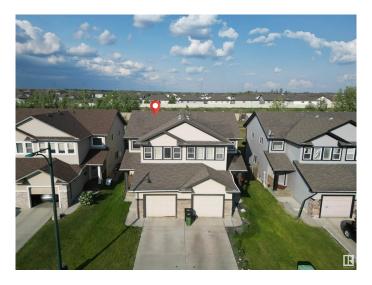

#### \$435.000

3 Bedroom, 2.50 Bathroom, 1,402 sqft Single Family on 0.00 Acres

Tamarack, Edmonton, AB

Located in the sought-after Tamarack neighborhood, this well-maintained half duplex offers 3 bedrooms and 2.5 bathrooms with a bright open layout. The main floor features a welcoming living room with a cozy fireplace and a spacious kitchen that flows into the dining area. Upstairs includes a bonus room that can be used as a home office or play area, along with three bedrooms including a primary with walk-in closet and ensuite. Enjoy a spacious backyard with no rear neighbors for added privacy. The attached garage provides ample storage, and the basement is ready for future development. Just a 5-minute walk to school and close to parks, shopping, Whitemud Drive, and Anthony Henday.