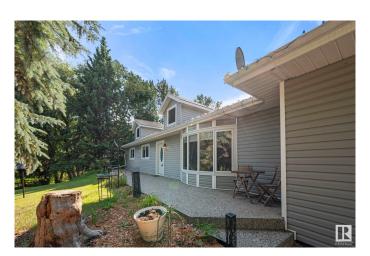

#### \$819,900

5 Bedroom, 3.00 Bathroom, 1,916 sqft Rural on 4.77 Acres

Meridian Estates (Parkland), Rural Parkland County, AB

Pride of ownership shines as you arrive at this beautifully maintained 4.77-acre property. Tucked away in a quiet cul-de-sac with easy access to Hwy 779, this private acreage offers the perfect blend of peaceful country living and modern convenience. The spacious home features 5 bedrooms, 2 full kitchens, 2 laundry rooms, a workout room, and a fully finished walkout basementâ€"ideal for extended family or multi-generational living. Recently renovated, including a brand new Aerobic Treatment System coming this month! it's move-in ready with plenty of room to grow. The heated, insulated double attached garage and large heated shop add incredible functionality. Outside, enjoy ample space for entertaining, RVs, trailers, and toys. Surrounded by open fields, this property offers true privacy and space to breathe.

### **Exterior**

Exterior Wood

Exterior Features Backs Onto Park/Trees, Landscaped, Treed Lot

Construction Wood

Foundation Concrete Perimeter