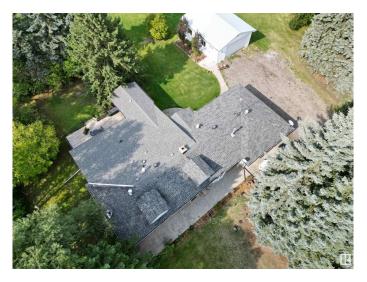

#### \$819,900

5 Bedroom, 3.00 Bathroom, 1,916 sqft Rural on 4.77 Acres

Meridian Estates (Parkland), Rural Parkland County, AB

Pride of ownership shines as you arrive at this beautifully maintained 4.77-acre property. Tucked away in a quiet cul-de-sac with easy access to Hwy 779, this private acreage offers the perfect blend of peaceful country living and modern convenience. The spacious home features 5 bedrooms, 2 full kitchens, 2 laundry rooms, a workout room, and a fully finished walkout basementâ€"ideal for extended family or multi-generational living. Recently renovated, including a brand new Aerobic Treatment System coming this month! it's move-in ready with plenty of room to grow. The heated, insulated double attached garage and large heated shop add incredible functionality. Outside, enjoy ample space for entertaining, RVs, trailers, and toys. Surrounded by open fields, this property offers true privacy and space to breathe.

Built in 1978