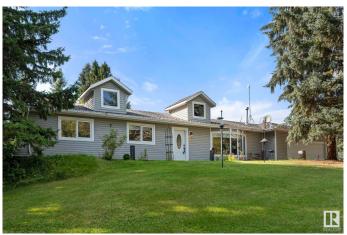

#### \$819,900

5 Bedroom, 3.00 Bathroom, 1,916 sqft Rural on 4.77 Acres

Meridian Estates (Parkland), Rural Parkland County, AB

Pride of ownership shines as you arrive at this beautifully maintained 4.77-acre property. Tucked away in a quiet cul-de-sac with easy access to Hwy 779, this private acreage offers the perfect blend of peaceful country living and modern convenience. The spacious home features 5 bedrooms, 2 full kitchens, 2 laundry rooms, a workout room, and a fully finished walkout basementâ€"ideal for extended family or multi-generational living. Recently renovated, including a brand new Aerobic Treatment System coming this month! it's move-in ready with plenty of room to grow. The heated, insulated double attached garage and large heated shop add incredible functionality. Outside, enjoy ample space for entertaining, RVs, trailers, and toys. Surrounded by open fields, this property offers true privacy and space to breathe.

Style Bungalow

Status Active

### **Exterior**

Exterior Wood

Exterior Features Backs Onto Park/Trees, Landscaped, Treed Lot

Construction Wood

Foundation Concrete Perimeter