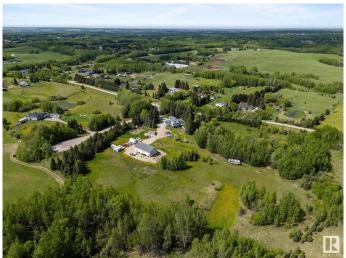

## \$900,000

4 Bedroom, 3.50 Bathroom, 2,154 sqft Rural on 7.44 Acres

Greenfield Acres, Rural Parkland County, AB

Rare Acreage Opportunity â€" Over 7 Acres with Environmental Reserve Backdrop! First time on the market in 30+ years! This stunning 2-storey walkout home sits on 7+ private acres, backing directly onto a tranquil environmental reserve. With the option to subdivide, it's a true investment in lifestyle and value. Enjoy 3600+ sq/ft of developed space, featuring 4 bedrooms + den, 4 bathrooms, and endless natural light. The chef's kitchen boasts a dream gas stove and opens to breathtaking views of rolling land. Perfect for multigenerational living with a basement suite and a separate 3-bedroom suite in the 32 x 45 shopâ€"ideal for guests, family, or rental income. This beautifully maintained home has been significantly upgraded over the years. Private, peaceful, and only 10 minutes to Stony Plain

## **Exterior**

Exterior Wood

Exterior Features Backs Onto Park/Trees, Landscaped, Rolling Land

Construction Wood

Foundation Concrete Perimeter