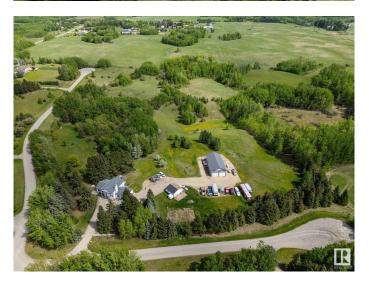

## \$900,000

4 Bedroom, 3.50 Bathroom, 2,154 sqft Rural on 7.44 Acres

Greenfield Acres, Rural Parkland County, AB

Rare Acreage Opportunity â€" Over 7 Acres with Environmental Reserve Backdrop! First time on the market in 30+ years! This stunning 2-storey walkout home sits on 7+ private acres, backing directly onto a tranquil environmental reserve. With the option to subdivide, it's a true investment in lifestyle and value. Enjoy 3600+ sq/ft of developed space, featuring 4 bedrooms + den, 4 bathrooms, and endless natural light. The chef's kitchen boasts a dream gas stove and opens to breathtaking views of rolling land. Perfect for multigenerational living with a basement suite and a separate 3-bedroom suite in the 32 x 45 shopâ€"ideal for guests, family, or rental income. This beautifully maintained home has been significantly upgraded over the years. Private, peaceful, and only 10 minutes to Stony Plain

## **Exterior**

Exterior Wood

Exterior Features Backs Onto Park/Trees, Landscaped, Rolling Land

Construction Wood

Foundation Concrete Perimeter