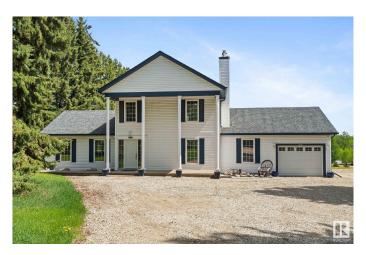

## \$900,000

4 Bedroom, 3.50 Bathroom, 2,154 sqft Rural on 7.44 Acres

Greenfield Acres, Rural Parkland County, AB

Rare Acreage Opportunity â€" Over 7 Acres with Environmental Reserve Backdrop! First time on the market in 30+ years! This stunning 2-storey walkout home sits on 7+ private acres, backing directly onto a tranquil environmental reserve. With the option to subdivide, it's a true investment in lifestyle and value. Enjoy 3600+ sq/ft of developed space, featuring 4 bedrooms + den, 4 bathrooms, and endless natural light. The chef's kitchen boasts a dream gas stove and opens to breathtaking views of rolling land. Perfect for multigenerational living with a basement suite and a separate 3-bedroom suite in the 32 x 45 shopâ€"ideal for guests, family, or rental income. This beautifully maintained home has been significantly upgraded over the years. Private, peaceful, and only 10 minutes to Stony Plain

## **Exterior**

Exterior Wood

Exterior Features Backs Onto Park/Trees, Landscaped, Rolling Land

Construction Wood

Foundation Concrete Perimeter