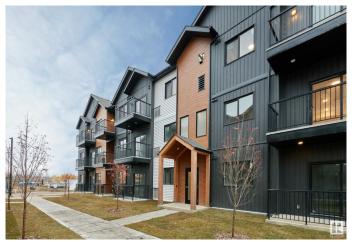

# \$244,998 - 104 9211 228 Street, Edmonton

MLS® #E4440058

## \$244,998

2 Bedroom, 2.00 Bathroom, 754 sqft Condo / Townhouse on 0.00 Acres

Secord, Edmonton, AB

Welcome to Nordic Village in Secord, where we master the art of Scandinavian design. This urban flat is StreetSide Developments "Koselig" model which has modern Nordic farmhouse architecture and energy efficient construction, our maintenance free townhomes & urban flats offer the amenities you need â€" without the big price tag. Here's what you can expect to find in this exciting new West Edmonton community. Modern finishes including quartz counters & vinyl plank flooring. Ample visitor parking, close to all amenities and much more. This unit includes a packaged terminal air conditioner and stainless steel appliances. \*\*\* This unit is under construction and will be complete by October 2025 and the photos used are from a previously built unit, so colors may vary \*\*\*\*