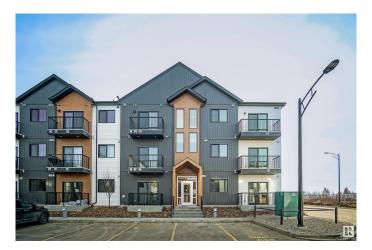

# \$244,998 - 104 9211 228 Street, Edmonton

MLS® #E4440058

## \$244,998

2 Bedroom, 2.00 Bathroom, 754 sqft Condo / Townhouse on 0.00 Acres

Secord, Edmonton, AB

Welcome to Nordic Village in Secord, where we master the art of Scandinavian design. This urban flat is StreetSide Developments "Koselig" model which has modern Nordic farmhouse architecture and energy efficient construction, our maintenance free townhomes & urban flats offer the amenities you need â€" without the big price tag. Here's what you can expect to find in this exciting new West Edmonton community. Modern finishes including quartz counters & vinyl plank flooring. Ample visitor parking, close to all amenities and much more. This unit includes a packaged terminal air conditioner and stainless steel appliances. \*\*\* This unit is under construction and will be complete by October 2025 and the photos used are from a previously built unit, so colors may vary \*\*\*\*