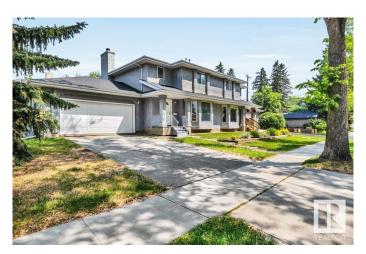

## \$459,900

3 Bedroom, 2.50 Bathroom, 1,607 sqft Condo / Townhouse on 0.00 Acres

Westmount, Edmonton, AB

In the Heart of sought after Westmount sits this large half duplex with a double attached garage. This incredible location is one of the most desirable central neighborhoods. Across from a school, park, Westmount fitness club, three blocks from trendy 124st with cafes and restaurants making for an amazing walkable neighborhood. Downtown and the River Valley are at your doorstep! The home has been nicely upgraded including shingles in 2015, HWT in 2018, some appliances only 2 years old, vinyl flooring baseboard and paint in 2025. Built in 1994 by the owner's family this condo has NO CONDO FEES or MANAGEMENT COMPANY, when it was built the city didn't allow for lot splitting.