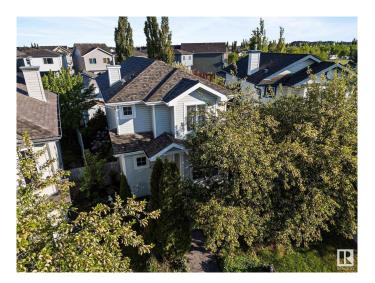

#### \$450,000

3 Bedroom, 3.50 Bathroom, 1,614 sqft Single Family on 0.00 Acres

Glastonbury, Edmonton, AB

Welcome home! This lovely 2 storey is tucked away in a quiet cul-de-sac! This property features 3 spacious bedrooms and 3.5 bathrooms, perfect for families. With fresh paint & new flooring, and some new appliances it's completely move-in ready. The finished basement adds even more value, featuring a bedroom, bathroom and second kitchen. With quick access to the Henday, Whitemud, and all local amenities, convenience is at your doorstep. Don't miss the opportunity to own this beautiful home!

#### **Amenities**

Amenities Deck, Patio

Parking Pad Cement/Paved

#### **Exterior**

Exterior Wood, Vinyl

Exterior Features Back Lane, Cul-De-Sac, Fenced, Golf Nearby, Playground Nearby,

Schools, Shopping Nearby

Roof Asphalt Shingles

Construction Wood, Vinyl

Foundation Concrete Perimeter