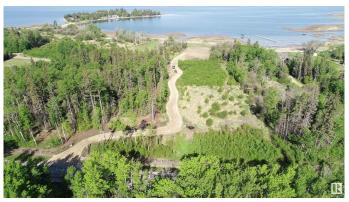

## \$879,000

0 Bedroom, 0.00 Bathroom, Rural on 6.05 Acres

Lac Ste Anne, Rural Lac Ste. Anne County, AB

Here is your chance to own one of the nicest lakefront acreages on Lac Ste Anne. This newly created 6.05 acre property is the perfect spot to build your forever home or family lake retreat. Fenced on 2 sides with the perfect amount of trees for privacy and a large building site which has already been established. You know you left the city behind as you wind down the brand new road that takes you through the tress and opens up to the lake in front of you. All the hard site work is done! This shoreline is known for its sandy beaches and you are close to all the amenities you need in Alberta Beach.

#### **Exterior**

Exterior Features Backs Onto Lake, Boating, Lake View, Private Setting, Shopping

Nearby, Waterfront Property, Partially Fenced