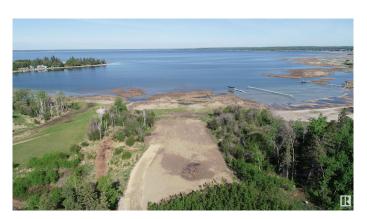

## \$879,000

0 Bedroom, 0.00 Bathroom, Rural on 6.05 Acres

Lac Ste Anne, Rural Lac Ste. Anne County, AB

Here is your chance to own one of the nicest lakefront acreages on Lac Ste Anne. This newly created 6.05 acre property is the perfect spot to build your forever home or family lake retreat. Fenced on 2 sides with the perfect amount of trees for privacy and a large building site which has already been established. You know you left the city behind as you wind down the brand new road that takes you through the tress and opens up to the lake in front of you. All the hard site work is done! This shoreline is known for its sandy beaches and you are close to all the amenities you need in Alberta Beach.

#### **Exterior**

Exterior Features Backs Onto Lake, Boating, Lake View, Private Setting, Shopping

Nearby, Waterfront Property, Partially Fenced