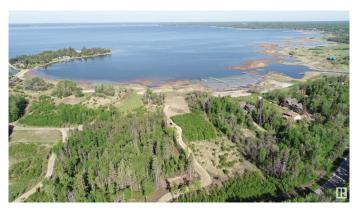

## \$879,000

0 Bedroom, 0.00 Bathroom, Rural on 6.05 Acres

Lac Ste Anne, Rural Lac Ste. Anne County, AB

Here is your chance to own one of the nicest lakefront acreages on Lac Ste Anne. This newly created 6.05 acre property is the perfect spot to build your forever home or family lake retreat. Fenced on 2 sides with the perfect amount of trees for privacy and a large building site which has already been established. You know you left the city behind as you wind down the brand new road that takes you through the tress and opens up to the lake in front of you. All the hard site work is done! This shoreline is known for its sandy beaches and you are close to all the amenities you need in Alberta Beach.

#### **Exterior**

Exterior Features Backs Onto Lake, Boating, Lake View, Private Setting, Shopping

Nearby, Waterfront Property, Partially Fenced