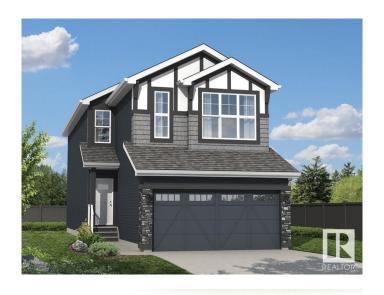

#### \$599.900

3 Bedroom, 2.50 Bathroom, 2,121 sqft Single Family on 0.00 Acres

Alces, Edmonton, AB

Daytona offers the Aviator at it best. Offering 2,108 sq. ft. with front attached garage this home featuring 3 bedrooms, 2.5 baths and a bonus room. The main floor has a 9 ft. ceiling and dropped great room. The foyer, with a privately located Half Bathroom, leads into a combined, open-concept great room and nook area for dining and entertaining purposes. The modern kitchen has a built-in microwave and a large walk-in pantry for extra space. The Upper floor includes 2 bedrooms, each with walk-in closets, a spacious bonus room, a full laundry room, the Master Bedroom, and a main bathroom with double sinks and a linen closet. For added convenience, the laundry room includes a hanging rail and an extra linen closet. The Primary bedroom has a sizable walk-in closet and an accompanying ensuite featuring double sinks, and a soaker tub. A must see home.