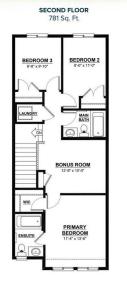

### \$479,900

3 Bedroom, 2.50 Bathroom, 1,537 sqft Single Family on 0.00 Acres

Alces, Edmonton, AB

Welcome to the Daytona Homes Flex-z Model. It is a 1,537 square foot single family home featuring 3 bedrooms, a bonus room, 2.5 bathrooms and 9' main floor ceilings. Enter the foyer with closet that leads into the great room through to the kitchen with an island and a walk-in pantry. The rear of the home includes a storage closet and a private half bath. Upstairs hosts a laundry closet, two bedrooms and a main bathroom at the rear of the home with a central bonus room. The Primary bedroom includes a walk-in closet and ensuite with window for additional lighting. This is a must see home offering you everything you could want in a single family home.