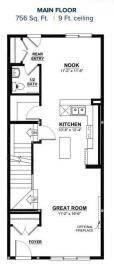

### \$479,900

3 Bedroom, 2.50 Bathroom, 1,537 sqft Single Family on 0.00 Acres

Alces, Edmonton, AB

Welcome to the Daytona Homes Flex-z Model. It is a 1,537 square foot single family home featuring 3 bedrooms, a bonus room, 2.5 bathrooms and 9' main floor ceilings. Enter the foyer with closet that leads into the great room through to the kitchen with an island and a walk-in pantry. The rear of the home includes a storage closet and a private half bath. Upstairs hosts a laundry closet, two bedrooms and a main bathroom at the rear of the home with a central bonus room. The Primary bedroom includes a walk-in closet and ensuite with window for additional lighting. This is a must see home offering you everything you could want in a single family home.