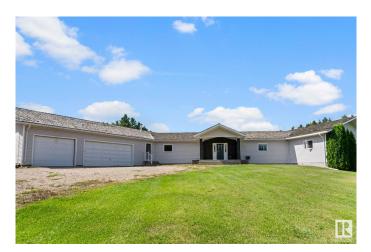

#### \$1,110,000

5 Bedroom, 3.50 Bathroom, 2,514 sqft Rural on 4.50 Acres

Colonel Younger Estates, Rural Strathcona County, AB

Welcome to this stunning 5-bedroom, 3.5-bathroom home nestled on a spacious 4.5-acre lot, just minutes from Sherwood Park for added convenience. This property boasts a large yard with a water fountain, hot tub shelter, and fenced in horse pasture. Recent window upgrades enhance energy efficiency, while the cedar shake roof provides longevity and durability. Enjoy the luxury of a heated triple car attached garage, along with a 30x60 heated quonsetâ€"perfect for additional storage or a workshop. The walkout basement has been refreshed with brand new carpeting, offering a cozy area for family gatherings or extra living space. Basement is plumbed and wired for a full kitchen as well as roughed in for a 1/2 bath. You'll also find a bar areaâ€"perfect for hosting gatherings and entertaining guests. The home also includes a reliable natural gas generac generator for added convenience. Don't miss out on the chance to make this versatile and beautifully maintained property your own!

### Exterior

| Exterior          | Wood                    |
|-------------------|-------------------------|
| Exterior Features | Landscaped, See Remarks |
| Construction      | Wood                    |
| Foundation        | Concrete Perimeter      |