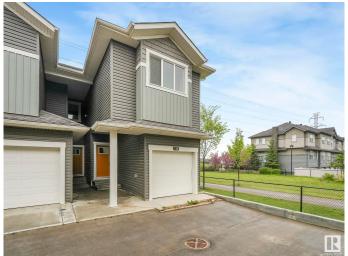

# \$349,900

3 Bedroom, 2.50 Bathroom, 1,227 sqft Condo / Townhouse on 0.00 Acres

The Orchards At Ellerslie, Edmonton, AB

Condo Townhome End Unit built 2022, 1227 sqft, 3 Bedroom 2.5 Bathroom, with deck, backing on green space and trail, quartz countertops, vinyl plank flooring, white kitchen & stainless steel appliances, living room and dining combined. All 3 bedrooms upstairs and laundry on the same level. 4pc ensuite bathroom for the primary bedroom & walk-in closet! Located near playground in the Orchards at Ellerslie in Edmonton's desirable South Side.