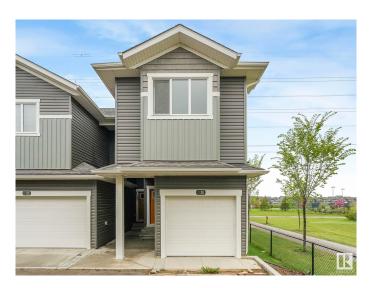

# \$349,900

3 Bedroom, 2.50 Bathroom, 1,227 sqft Condo / Townhouse on 0.00 Acres

The Orchards At Ellerslie, Edmonton, AB

Condo Townhome End Unit built 2022, 1227 sqft, 3 Bedroom 2.5 Bathroom, with deck, backing on green space and trail, quartz countertops, vinyl plank flooring, white kitchen & stainless steel appliances, living room and dining combined. All 3 bedrooms upstairs and laundry on the same level. 4pc ensuite bathroom for the primary bedroom & walk-in closet! Located near playground in the Orchards at Ellerslie in Edmonton's desirable South Side.