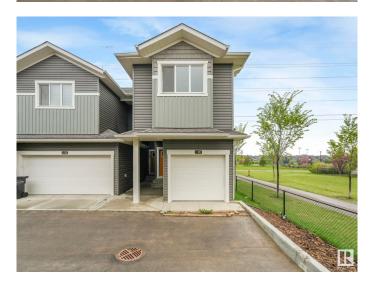

# \$349,900

3 Bedroom, 2.50 Bathroom, 1,227 sqft Condo / Townhouse on 0.00 Acres

The Orchards At Ellerslie, Edmonton, AB

Condo Townhome End Unit built 2022, 1227 sqft, 3 Bedroom 2.5 Bathroom, with deck, backing on green space and trail, quartz countertops, vinyl plank flooring, white kitchen & stainless steel appliances, living room and dining combined. All 3 bedrooms upstairs and laundry on the same level. 4pc ensuite bathroom for the primary bedroom & walk-in closet! Located near playground in the Orchards at Ellerslie in Edmonton's desirable South Side.