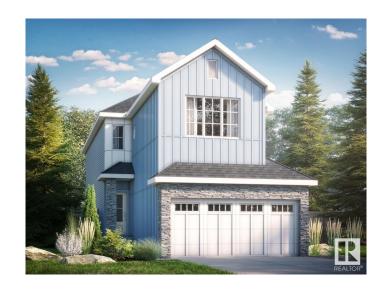

# \$629,895

3 Bedroom, 2.50 Bathroom, 2,240 sqft Single Family on 0.00 Acres

Chérot, St. Albert, AB

Available August in Cherot! Step into the Kiera model by Bedrock Homesâ€"a perfect blend of style and function in the heart of the vibrant Cherot community. A welcoming foyer leads to a bright flex room, half bath, and mudroom just off the double car garage. At the back, the L-shaped kitchen flows into a sunny dining area and spacious great roomâ€"ideal for spring entertaining! Upstairs, a charming bridge walkway leads to the bonus room, two secondary bedrooms, a full bath, laundry area, and a spacious primary bedroom with a walk-in closet and elegant ensuite. Fresh beginnings start here! Photos are representative.