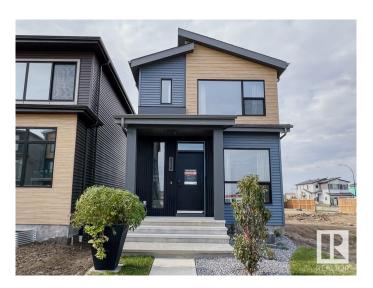

#### \$499.900

3 Bedroom, 2.50 Bathroom, 1,353 sqft Single Family on 0.00 Acres

Alces, Edmonton, AB

Introducing the Metro Shift 18 by award winning Cantiro Homes, a rear laned single family home offering even more space and versatility. It is designed to fit on a wide range of lots and easily incorporate a side entrance for future basement income suite. The expansive open-concept main floor includes a spacious kitchen, dining, and living area â€" perfect for family living and entertaining. With the Equity Personalization Package, you can add a 2 beds basement suite, ideal for rental income or extended family, or opt to add the suite yourself at a later date. The Metro Shift 18 provides the perfect balance of space, convenience, and adaptability. \*photos are for representation only. Colours and finishing may vary\*

### **Exterior**

Exterior Wood, Vinyl

Exterior Features Park/Reserve, Picnic Area, Race Track, Shopping Nearby

Roof Asphalt Shingles

Construction Wood, Vinyl

Foundation Concrete Perimeter