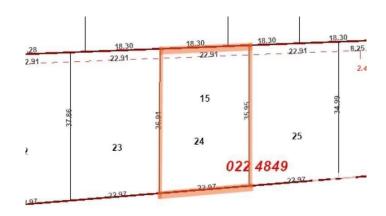

### \$40,000

0 Bedroom, 0.00 Bathroom, Single Family on 0.00 Acres

Warburg, Warburg, AB

Lot 24 is a large 75'x121' residential vacant lot in a newer subdivision. New paved road and sidewalks in place and municipal services at property line. The Village of Warburg is centrally located about thirty minutes from Leduc, Drayton Valley, Stony Plain, Nisku and the Edmonton International Airport and 15 minutes from Pigeon Lake and Genesee Power Plant. A wonderful community to call home!