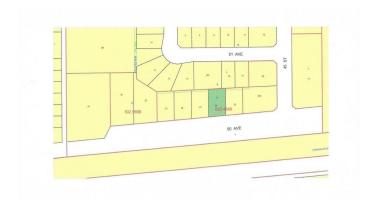

### \$40,000

0 Bedroom, 0.00 Bathroom, Single Family on 0.00 Acres

Warburg, Warburg, AB

Lot 24 is a large 75'x121' residential vacant lot in a newer subdivision. New paved road and sidewalks in place and municipal services at property line. The Village of Warburg is centrally located about thirty minutes from Leduc, Drayton Valley, Stony Plain, Nisku and the Edmonton International Airport and 15 minutes from Pigeon Lake and Genesee Power Plant. A wonderful community to call home!

# **Community Information**

Address 4520 50 Avenue

Area Warburg
Subdivision Warburg
City Warburg
County ALBERTA

Province AB

Postal Code T0C 2T0