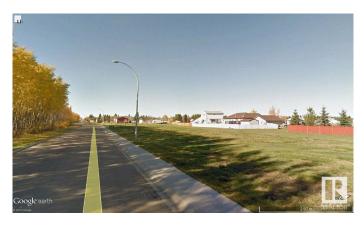

## \$40,000

0 Bedroom, 0.00 Bathroom, Single Family on 0.00 Acres

Warburg, Warburg, AB

Lot 25 is a large 75'x114' residential vacant lot in a newer subdivision. New paved road and sidewalks in place and municipal services at property line. The Village of Warburg is centrally located about thirty minutes from Leduc, Drayton Valley, Stony Plain, Nisku and the Edmonton International Airport and 15 minutes from Pigeon Lake and Genesee Power Plant. Warburg is a friendly community with many local shops, businesses, splash park and one of the top 2 go-kart racing tracks in North America!