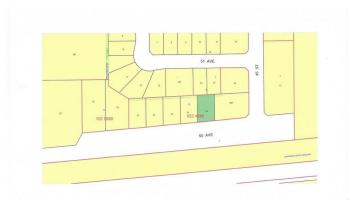

## \$40,000

0 Bedroom, 0.00 Bathroom, Single Family on 0.00 Acres

Warburg, Warburg, AB

Lot 25 is a large 75'x114' residential vacant lot in a newer subdivision. New paved road and sidewalks in place and municipal services at property line. The Village of Warburg is centrally located about thirty minutes from Leduc, Drayton Valley, Stony Plain, Nisku and the Edmonton International Airport and 15 minutes from Pigeon Lake and Genesee Power Plant. Warburg is a friendly community with many local shops, businesses, splash park and one of the top 2 go-kart racing tracks in North America!