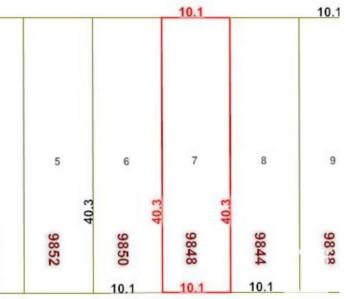

### \$370,000

0 Bedroom, 1.00 Bathroom, Single Family on 0.00 Acres

Ritchie, Edmonton, AB

This fantastic approx. 4362 sq.ft. lot in the highly desirable mature neighbourhood of Ritchie could be yours! It is located on a treelined street and near Ritchie Park and the Community League. The neighbourhood features great dining, shopping, and entertainment venues; quick access to the Millcreek Ravine; easy public transit; close to downtown and the University, and so much more. The property is being sold for land value, as is where is upon possession. Build your dream home or a multi-unit structure.

## **Community Information**

| Address     | 9848 77 Avenue |
|-------------|----------------|
| Area        | Edmonton       |
| Subdivision | Ritchie        |

| City        | Edmonton |
|-------------|----------|
| County      | ALBERTA  |
| Province    | AB       |
| Postal Code | T6E 1M4  |
| Amenities   |          |