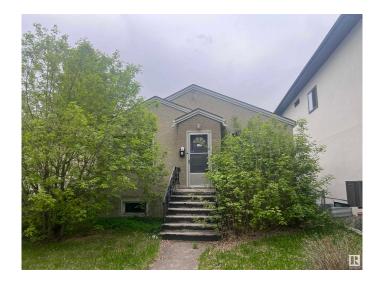

### \$370,000

0 Bedroom, 1.00 Bathroom, Single Family on 0.00 Acres

Ritchie, Edmonton, AB

This fantastic approx. 4362 sq.ft. lot in the highly desirable mature neighbourhood of Ritchie could be yours! It is located on a treelined street and near Ritchie Park and the Community League. The neighbourhood features great dining, shopping, and entertainment venues; quick access to the Millcreek Ravine; easy public transit; close to downtown and the University, and so much more. The property is being sold for land value, as is where is upon possession. Build your dream home or a multi-unit structure.