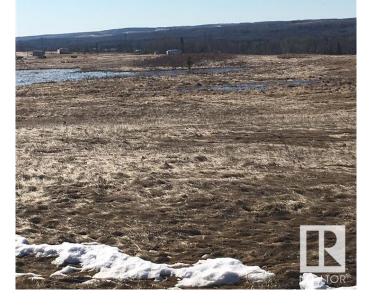

#### \$59,900

0 Bedroom, 0.00 Bathroom, Rural on 1.30 Acres

River Ridge Estates\_CWET, Rural Wetaskiwin County, AB

Pigeon Lake Vacant Land. Build your dream home or enjoy an RV lifestyle on this 1.30 acre +/- lot 22 located at River Ridge Estates. Architectural controls, no time restrictions to build and RVs are welcome. Enjoy the breathtaking view, abundance of wild life, playground and private park. Located 5 km south of the Village at Pigeon Lake, overlooking the Pristine Battle River Valley. River Ridge is directly across from the beautiful 18 hole Dorchester golf course. The Edmonton/Calgary corridor is a top economic growth area in Canada. Zoning is Recreational Resort Holdings District. Allows one permanent RV per lot, modular, permanent residences. GST may be applicable.