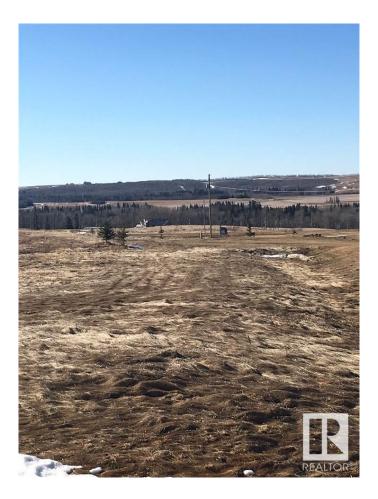

#### \$59,900

0 Bedroom, 0.00 Bathroom, Rural on 1.30 Acres

River Ridge Estates\_CWET, Rural Wetaskiwin County, AB

Pigeon Lake Vacant Land. Build your dream home or enjoy an RV lifestyle on this 1.30 acre +/- lot 22 located at River Ridge Estates. Architectural controls, no time restrictions to build and RVs are welcome. Enjoy the breathtaking view, abundance of wild life, playground and private park. Located 5 km south of the Village at Pigeon Lake, overlooking the Pristine Battle River Valley. River Ridge is directly across from the beautiful 18 hole Dorchester golf course. The Edmonton/Calgary corridor is a top economic growth area in Canada. Zoning is Recreational Resort Holdings District. Allows one permanent RV per lot, modular, permanent residences. GST may be applicable.