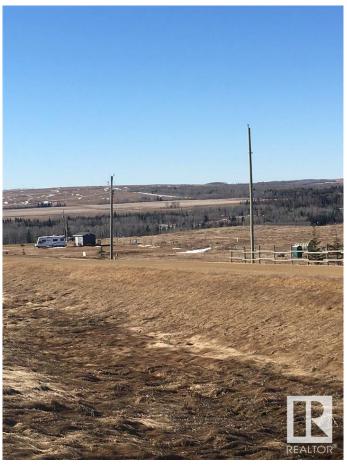

#### \$59,900

0 Bedroom, 0.00 Bathroom, Rural on 1.30 Acres

River Ridge Estates\_CWET, Rural Wetaskiwin County, AB

Pigeon Lake Vacant Land. Build your dream home or enjoy an RV lifestyle on this 1.30 acre +/- lot 22 located at River Ridge Estates. Architectural controls, no time restrictions to build and RVs are welcome. Enjoy the breathtaking view, abundance of wild life, playground and private park. Located 5 km south of the Village at Pigeon Lake, overlooking the Pristine Battle River Valley. River Ridge is directly across from the beautiful 18 hole Dorchester golf course. The Edmonton/Calgary corridor is a top economic growth area in Canada. Zoning is Recreational Resort Holdings District. Allows one permanent RV per lot, modular, permanent residences. GST may be applicable.