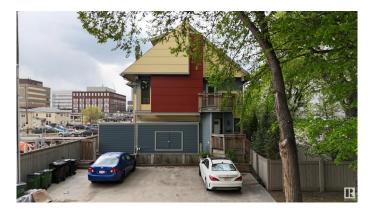

#### \$824,000

6 Bedroom, 5.00 Bathroom, 2,758 sqft Single Family on 0.00 Acres

Westmount, Edmonton, AB

Discover this exceptional 2012-built triplex, perfectly situated just one block from the vibrant 124th Street in downtown Edmonton. Nestled in a highly walkable neighborhood, this property offers unparalleled access to public transit, trendy restaurants, and boutique shops. With its sleek Hardie board siding, stucco exterior, and striking architectural design, the triplex blends seamlessly with the charm of the tree-lined streets in this sought-after area. Each suite comes with 2 bedrooms. Fully occupied with a history of zero vacancies, this property is a proven income-generator, thanks to its prime location and well-designed layout. Each unit features a spacious full basement, in-suite laundry, and access to a private parking pad, ensuring tenant comfort and long-term appeal. Don't miss this rare opportunity to own a turnkey investment property

#### **Amenities**

Amenities Deck Parking Stall