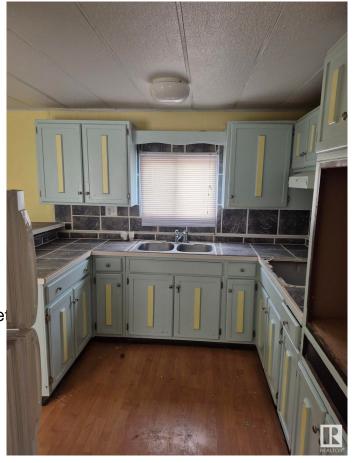

## \$55,000

2 Bedroom, 1.00 Bathroom, 753 sqft Single Family on 0.00 Acres

Evansburg, Evansburg, AB

Excellent opportunity to build sweat equity with this cozy home in small family oriented community of Evansburg - only 88 km west of Edmonton. Located between few large lakes: Wabamun, Isle Lake and Chip lake (all withint 15 min from each other), mountains, rivers - this property could be a great gateaway retreat for weekends or summer months! With little touch You can make this house a home and live there year round (free of mortgage), or maybe build a new one. House is in Reasonable shape but need a little work to make it cozy. Sold as is where is at the time of possession.