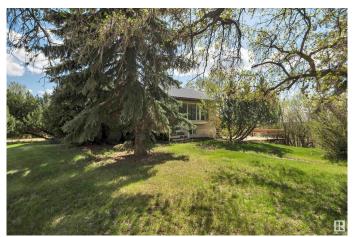

## \$535,000

3 Bedroom, 2.00 Bathroom, 997 sqft Rural on 15.62 Acres

None, Rural Wetaskiwin County, AB

Discover acreage living on this stunning private 15.62-acre property, fully fenced. The charming home features 3 bedrooms and 2 renovated bathrooms. Enjoy the spacious, fully finished basement with a separate entrance from the laundry/utility room. Sip your morning coffee or host barbecues on a 3-tiered deck. Modern conveniences include an upgraded reverse osmosis water system and a natural gas backup generator. The property boasts heated/insulated 28x30 over sized double car garage with 220 amp wiring. A pole shed 37x100 set up for stock and additional storage. A nice-sized dugout adds to the charm, and the property is within walking distance of the picturesque Battle River. With a prime location just a few kilometers off pavement, this is a perfect blend of convenience and tranquility. Welcome home to your spacious sanctuary!