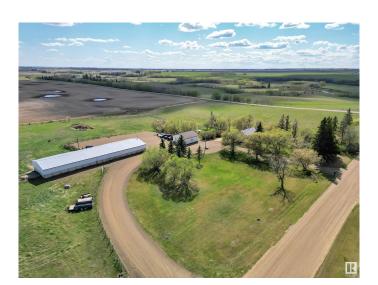

## \$535,000

3 Bedroom, 2.00 Bathroom, 997 sqft Rural on 15.62 Acres

None, Rural Wetaskiwin County, AB

Discover acreage living on this stunning private 15.62-acre property, fully fenced. The charming home features 3 bedrooms and 2 renovated bathrooms. Enjoy the spacious, fully finished basement with a separate entrance from the laundry/utility room. Sip your morning coffee or host barbecues on a 3-tiered deck. Modern conveniences include an upgraded reverse osmosis water system and a natural gas backup generator. The property boasts heated/insulated 28x30 over sized double car garage with 220 amp wiring. A pole shed 37x100 set up for stock and additional storage. A nice-sized dugout adds to the charm, and the property is within walking distance of the picturesque Battle River. With a prime location just a few kilometers off pavement, this is a perfect blend of convenience and tranquility. Welcome home to your spacious sanctuary!

#### **Essential Information**

MLS® # E4435870 Price \$535,000

Bedrooms 3
Bathrooms 2.00

Full Baths 2

Square Footage 997

Acres 15.62

Year Built 1952

Type Rural