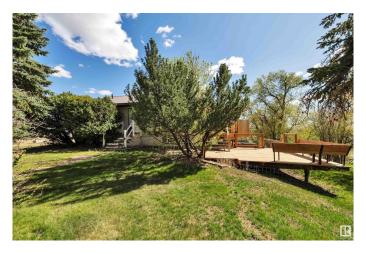

## \$535,000

3 Bedroom, 2.00 Bathroom, 997 sqft Rural on 15.62 Acres

None, Rural Wetaskiwin County, AB

Discover acreage living on this stunning private 15.62-acre property, fully fenced. The charming home features 3 bedrooms and 2 renovated bathrooms. Enjoy the spacious, fully finished basement with a separate entrance from the laundry/utility room. Sip your morning coffee or host barbecues on a 3-tiered deck. Modern conveniences include an upgraded reverse osmosis water system and a natural gas backup generator. The property boasts heated/insulated 28x30 over sized double car garage with 220 amp wiring. A pole shed 37x100 set up for stock and additional storage. A nice-sized dugout adds to the charm, and the property is within walking distance of the picturesque Battle River. With a prime location just a few kilometers off pavement, this is a perfect blend of convenience and tranquility. Welcome home to your spacious sanctuary!

#### **Amenities**

Features Deck