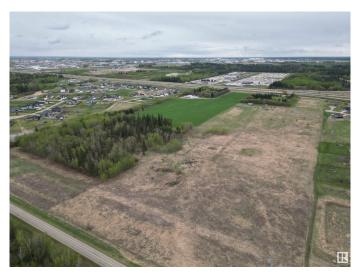

## \$4,200,000

0 Bedroom, 0.00 Bathroom, Rural on 38.09 Acres

None, Rural Parkland County, AB

Prime Country Residential Acreage with Future Subdivision Potential. An exceptional opportunity to acquire a strategically located parcel of land just off Highway 16, ideally positioned between Spruce Grove and Edmonton. This prime location offers the perfect blend of rural tranquility and urban accessibility, only a 15-minute drive to either city. Surrounded by estate homes and established subdivisions, the property sits in a highly sought-after corridor that continues to see strong residential growth. With significant future subdivision potential, this is an excellent opportunity for developers, investors, or those looking to build a private estate with long-term upside. The property includes a single-family detached home, a double garage, and several outbuildings, currently rented out and generating steady income. The property is currently districted as CR-Country Residential which has a minimum lot size of 2 acres. However, the Big Lake Area Structure Plan does support smaller lot sizes in this area.