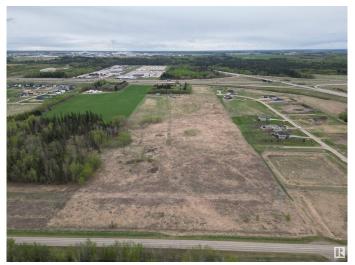

## \$4,200,000

0 Bedroom, 0.00 Bathroom, Rural on 38.09 Acres

None, Rural Parkland County, AB

Prime Country Residential Acreage with Future Subdivision Potential. An exceptional opportunity to acquire a strategically located parcel of land just off Highway 16, ideally positioned between Spruce Grove and Edmonton. This prime location offers the perfect blend of rural tranquility and urban accessibility, only a 15-minute drive to either city. Surrounded by estate homes and established subdivisions, the property sits in a highly sought-after corridor that continues to see strong residential growth. With significant future subdivision potential, this is an excellent opportunity for developers, investors, or those looking to build a private estate with long-term upside. The property includes a single-family detached home, a double garage, and several outbuildings, currently rented out and generating steady income. The property is currently districted as CR-Country Residential which has a minimum lot size of 2 acres. However, the Big Lake Area Structure Plan does support smaller lot sizes in this area.