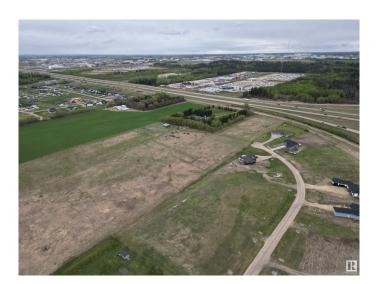

## \$4,200,000

0 Bedroom, 0.00 Bathroom, Rural on 38.09 Acres

None, Rural Parkland County, AB

Prime Country Residential Acreage with Future Subdivision Potential. An exceptional opportunity to acquire a strategically located parcel of land just off Highway 16, ideally positioned between Spruce Grove and Edmonton. This prime location offers the perfect blend of rural tranquility and urban accessibility, only a 15-minute drive to either city. Surrounded by estate homes and established subdivisions, the property sits in a highly sought-after corridor that continues to see strong residential growth. With significant future subdivision potential, this is an excellent opportunity for developers, investors, or those looking to build a private estate with long-term upside. The property includes a single-family detached home, a double garage, and several outbuildings, currently rented out and generating steady income. The property is currently districted as CR-Country Residential which has a minimum lot size of 2 acres. However, the Big Lake Area Structure Plan does support smaller lot sizes in this area.