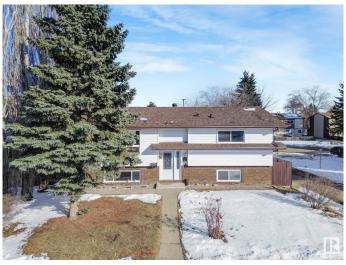

### \$415,000

4 Bedroom, 2.00 Bathroom, 1,058 sqft Single Family on 0.00 Acres

Dunluce, Edmonton, AB

The wait is over! This beautifully maintained bi-level home offers 3+1 bedrooms and 2 bathrooms, perfect for families or those needing extra space. Recent updates include newer roof, windows fence and deck. The fully finished basement presents great potential for an in-law suite. Outside, you'II find a spacious, fenced yard with fruit trees and room for RV parking. The oversized double garage is ideal for a workshop or additional storage.

Sub-Type Detached Single Family

Style Bi-Level Status Active

#### **Exterior**

Exterior Wood, Stucco

Exterior Features Back Lane, Fenced, Playground Nearby, See Remarks

Roof Asphalt Shingles

Construction Wood, Stucco

Foundation Concrete Perimeter