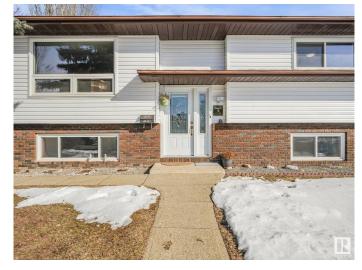

### \$415,000

4 Bedroom, 2.00 Bathroom, 1,058 sqft Single Family on 0.00 Acres

Dunluce, Edmonton, AB

The wait is over! This beautifully maintained bi-level home offers 3+1 bedrooms and 2 bathrooms, perfect for families or those needing extra space. Recent updates include newer roof, windows fence and deck. The fully finished basement presents great potential for an in-law suite. Outside, you'II find a spacious, fenced yard with fruit trees and room for RV parking. The oversized double garage is ideal for a workshop or additional storage.

Sub-Type Detached Single Family

Style Bi-Level Status Active

#### **Exterior**

Exterior Wood, Stucco

Exterior Features Back Lane, Fenced, Playground Nearby, See Remarks

Roof Asphalt Shingles

Construction Wood, Stucco

Foundation Concrete Perimeter