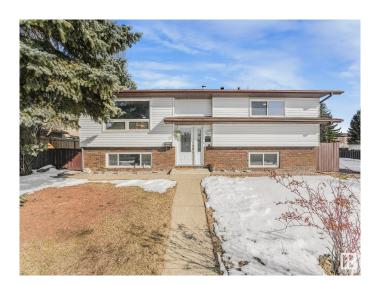

### \$415,000

4 Bedroom, 2.00 Bathroom, 1,058 sqft Single Family on 0.00 Acres

Dunluce, Edmonton, AB

The wait is over! This beautifully maintained bi-level home offers 3+1 bedrooms and 2 bathrooms, perfect for families or those needing extra space. Recent updates include newer roof, windows fence and deck. The fully finished basement presents great potential for an in-law suite. Outside, you'II find a spacious, fenced yard with fruit trees and room for RV parking. The oversized double garage is ideal for a workshop or additional storage.

Sub-Type Detached Single Family

Style Bi-Level Status Active

#### **Exterior**

Exterior Wood, Stucco

Exterior Features Back Lane, Fenced, Playground Nearby, See Remarks

Roof Asphalt Shingles

Construction Wood, Stucco

Foundation Concrete Perimeter