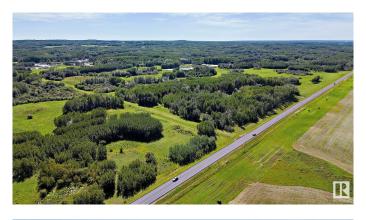

## \$2,996,000

0 Bedroom, 0.00 Bathroom, Rural on 313.97 Acres

None, Rural Sturgeon County, AB

313.97 glorious acres \*OUT OF SUBDIVISION\* (NE 155.97 acres and NW 158 acres) offered for sale together or apart. \*LOCATION\* 15 minutes to Stony Plain, 20 minutes to St. Albert and 30 minutes to Edmonton! Paradise found! Pristine rolling, treed land, already pioneered by the dream of a subdivision of old that was never seen through. Featuring an internal gravel-packed road system, formed ditches and rough estate lots, with wild berries, natural ponds, spruce, birtch, and many plant species throughout. The possibilities for unique development are restricted, but endless! Design your dream retreat amidst the breathtaking natural backdrop, where you can indulge in relaxation, engage in outdoor adventures, or immerse yourself in the wonders of nature. Perfect for a multi-generational family estate or two... Don't miss the opportunity to secure this prime paradise. Currently zoned agricultural. Each may be subdivided into three parcels, with county approval. Do not go directly, cattle grazing.