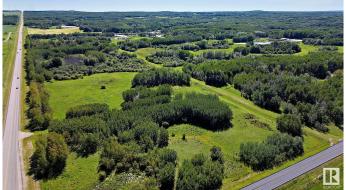

## \$2,996,000

0 Bedroom, 0.00 Bathroom, Rural on 313.97 Acres

None, Rural Sturgeon County, AB

313.97 glorious acres \*OUT OF SUBDIVISION\* (NE 155.97 acres and NW 158 acres) offered for sale together or apart. \*LOCATION\* 15 minutes to Stony Plain, 20 minutes to St. Albert and 30 minutes to Edmonton! Paradise found! Pristine rolling, treed land, already pioneered by the dream of a subdivision of old that was never seen through. Featuring an internal gravel-packed road system, formed ditches and rough estate lots, with wild berries, natural ponds, spruce, birtch, and many plant species throughout. The possibilities for unique development are restricted, but endless! Design your dream retreat amidst the breathtaking natural backdrop, where you can indulge in relaxation, engage in outdoor adventures, or immerse yourself in the wonders of nature. Perfect for a multi-generational family estate or two... Don't miss the opportunity to secure this prime paradise. Currently zoned agricultural. Each may be subdivided into three parcels, with county approval. Do not go directly, cattle grazing.