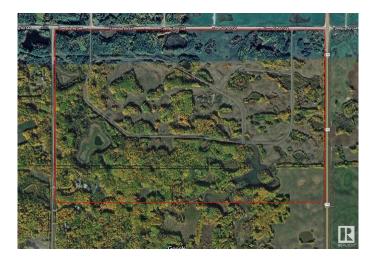

## \$2,996,000

0 Bedroom, 0.00 Bathroom, Rural on 313.97 Acres

None, Rural Sturgeon County, AB

313.97 glorious acres \*OUT OF SUBDIVISION\* (NE 155.97 acres and NW 158 acres) offered for sale together or apart. \*LOCATION\* 15 minutes to Stony Plain, 20 minutes to St. Albert and 30 minutes to Edmonton! Paradise found! Pristine rolling, treed land, already pioneered by the dream of a subdivision of old that was never seen through. Featuring an internal gravel-packed road system, formed ditches and rough estate lots, with wild berries, natural ponds, spruce, birtch, and many plant species throughout. The possibilities for unique development are restricted, but endless! Design your dream retreat amidst the breathtaking natural backdrop, where you can indulge in relaxation, engage in outdoor adventures, or immerse yourself in the wonders of nature. Perfect for a multi-generational family estate or two... Don't miss the opportunity to secure this prime paradise. Currently zoned agricultural. Each may be subdivided into three parcels, with county approval. Do not go directly, cattle grazing.