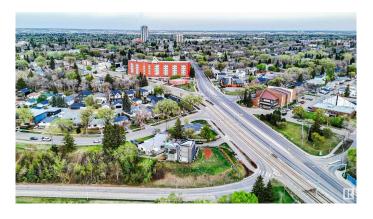

### \$525,000

0 Bedroom, 0.00 Bathroom, Single Family on 0.00 Acres

Strathearn, Edmonton, AB

RARE OPPORTUNITY ON STRATHEARN DRIVE! Build your custom dream home on this exceptional 321.76 mÂ2 vacant lot offering panoramic views of Edmonton's downtown skyline, river valley, and the Muttart Conservatory. Located in one of the city's most prestigious and scenic communities, this property is zoned RF3. Whether you envision a modern masterpiece with rooftop patio, triple underground garage, or luxury walkout, this lot is your canvas. Just steps from the LRT, Gallagher Park, Folk Fest grounds, and minutes to downtown, Whyte Ave, and the U of A. This is your chance to live above it all in a location that offers both natural beauty and urban convenience. Don't miss this once-in-a-lifetime opportunity!