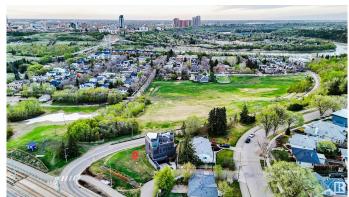

### \$525,000

0 Bedroom, 0.00 Bathroom, Single Family on 0.00 Acres

Strathearn, Edmonton, AB

RARE OPPORTUNITY ON STRATHEARN DRIVE! Build your custom dream home on this exceptional 321.76 mÂ2 vacant lot offering panoramic views of Edmonton's downtown skyline, river valley, and the Muttart Conservatory. Located in one of the city's most prestigious and scenic communities, this property is zoned RF3. Whether you envision a modern masterpiece with rooftop patio, triple underground garage, or luxury walkout, this lot is your canvas. Just steps from the LRT, Gallagher Park, Folk Fest grounds, and minutes to downtown, Whyte Ave, and the U of A. This is your chance to live above it all in a location that offers both natural beauty and urban convenience. Don't miss this once-in-a-lifetime opportunity!