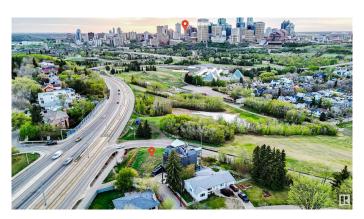

### \$525,000

0 Bedroom, 0.00 Bathroom, Single Family on 0.00 Acres

Strathearn, Edmonton, AB

RARE OPPORTUNITY ON STRATHEARN DRIVE! Build your custom dream home on this exceptional 321.76 mÂ2 vacant lot offering panoramic views of Edmonton's downtown skyline, river valley, and the Muttart Conservatory. Located in one of the city's most prestigious and scenic communities, this property is zoned RF3. Whether you envision a modern masterpiece with rooftop patio, triple underground garage, or luxury walkout, this lot is your canvas. Just steps from the LRT, Gallagher Park, Folk Fest grounds, and minutes to downtown, Whyte Ave, and the U of A. This is your chance to live above it all in a location that offers both natural beauty and urban convenience. Don't miss this once-in-a-lifetime opportunity!