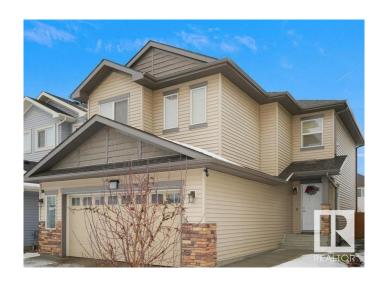

### \$569.900

5 Bedroom, 3.50 Bathroom, 1,835 sqft Single Family on 0.00 Acres

Maple Crest, Edmonton, AB

Exceptional House with 2555 SQFT of combined Living Space with a Huge Bonus Room on the Upper Level and FINISHED BASEMENT. Extended Garage with an Extended Deck makes it best for hosting BBQ parties. Just a few homes away from the playground and this is the ideal location for a family home. The kitchen features a large angled island. There is ample cabinet space, and a spacious eating area overlooks the North-facing backyard, complete with a hot tub and maintenance-free deck. The UPPER LEVEL features 3 bedrooms including the Primary Bedroom with 4 piece Ensuite with dual sinks, a glass shower, a soaker tub and a walk-in closet. The BASEMENT is FULLY FINISHED with a large rec room, 2 Bedrooms, 3-piece bath and a sizable storage room.