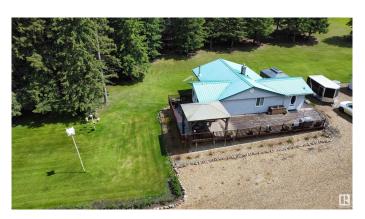

## \$530,000

3 Bedroom, 2.00 Bathroom, 1,032 sqft Rural on 4.72 Acres

None, Rural Westlock County, AB

Freshly renovated and beautifully done modern cupboards with quartz counter tops and toe kick drawers and pop up electrical. No space is wasted. This cozy and welcoming 1032 sq. ft. 3 bedroom 2 bathroom bungalow is situated on 4.72 acres. Only 2 miles off the pavement. The cozy basement is fully developed with extras that include a 3 piece bathroom, a sauna and woodstove. The heated shop is 24'x43' and a 40',x 50' quonset A list of items included will be provided prior to the sale.

## **Amenities**

Features Deck

## **Exterior**

Exterior Wood

Exterior Features Fruit Trees/Shrubs, Landscaped, Treed Lot

Construction Wood

Foundation Concrete Perimeter