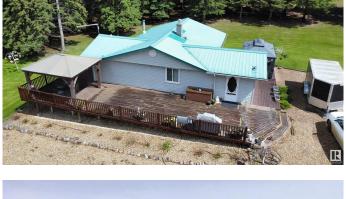

## \$530,000

3 Bedroom, 2.00 Bathroom, 1,032 sqft Rural on 4.72 Acres

None, Rural Westlock County, AB

Freshly renovated and beautifully done modern cupboards with quartz counter tops and toe kick drawers and pop up electrical. No space is wasted. This cozy and welcoming 1032 sq. ft. 3 bedroom 2 bathroom bungalow is situated on 4.72 acres. Only 2 miles off the pavement. The cozy basement is fully developed with extras that include a 3 piece bathroom, a sauna and woodstove. The heated shop is 24'x43' and a 40',x 50' quonset A list of items included will be provided prior to the sale.

## **Amenities**

Features Deck

## **Exterior**

Exterior Wood

Exterior Features Fruit Trees/Shrubs, Landscaped, Treed Lot

Construction Wood

Foundation Concrete Perimeter