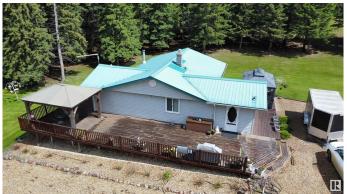

## \$530,000

3 Bedroom, 2.00 Bathroom, 1,032 sqft Rural on 4.72 Acres

None, Rural Westlock County, AB

Freshly renovated and beautifully done modern cupboards with quartz counter tops and toe kick drawers and pop up electrical. No space is wasted. This cozy and welcoming 1032 sq. ft. 3 bedroom 2 bathroom bungalow is situated on 4.72 acres. Only 2 miles off the pavement. The cozy basement is fully developed with extras that include a 3 piece bathroom, a sauna and woodstove. The heated shop is 24'x43' and a 40',x 50' quonset A list of items included will be provided prior to the sale.

## **Amenities**

Features Deck

## **Exterior**

Exterior Wood

Exterior Features Fruit Trees/Shrubs, Landscaped, Treed Lot

Construction Wood

Foundation Concrete Perimeter