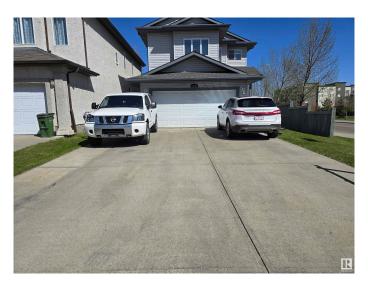

#### \$485,000

4 Bedroom, 3.00 Bathroom, 1,744 sqft Single Family on 0.00 Acres

Hollick-Kenyon, Edmonton, AB

Pride of ownership is evident in this meticulously maintained, Fully Loaded home with Central Air Conditioning. 2400 Sq. Ft. of Developed Living Space, Other upgrades and features include: Shingles (2023), Very expensive composite Front Door and Window (2024), Vinyl Plank flooring in Kitchen, Dining area and Hall, Stainless Kitchen appliances, Updated Kitchen (2025), Main floor Laundry with front load Washer and Dryer, Hardwood in main floor Family room with a Natural gas Fireplace that just shines, New Basement Development with permits (2024), Central vac and attachments, Heated Attached Garage, Extra Large Driveway (39' deep, parks 3 cars wide and 2 deep), Deck complete with Natural Gas BBQ Included and a patio out back that receives sun all day if you want. This home shows like new!! You can also watch the kids walk to school and play in the park. This Home will not Disappoint!!!

## **Community Information**

| Address           | 16207 54b Street                                                                                                                                                                                                                            |
|-------------------|---------------------------------------------------------------------------------------------------------------------------------------------------------------------------------------------------------------------------------------------|
| Area              | Edmonton                                                                                                                                                                                                                                    |
| Subdivision       | Hollick-Kenyon                                                                                                                                                                                                                              |
| City              | Edmonton                                                                                                                                                                                                                                    |
| County            | ALBERTA                                                                                                                                                                                                                                     |
| Province          | AB                                                                                                                                                                                                                                          |
| Postal Code       | T5Y 0E8                                                                                                                                                                                                                                     |
| Amenities         |                                                                                                                                                                                                                                             |
| Amenities         | Off Street Parking, Deck, Exterior Walls- 2"x6", Patio, Natural Gas BBQ Hookup, 9 ft. Basement Ceiling                                                                                                                                      |
| Parking Spaces    | 6                                                                                                                                                                                                                                           |
| Parking           | Double Garage Attached, Heated, Insulated, See Remarks                                                                                                                                                                                      |
| Interior          |                                                                                                                                                                                                                                             |
| Interior Features | ensuite bathroom                                                                                                                                                                                                                            |
| Appliances        | Air Conditioning-Central, Alarm/Security System, Dishwasher-Built-In,<br>Dryer, Garage Opener, Hood Fan, Refrigerator, Storage Shed,<br>Stove-Electric, Vacuum System Attachments, Vacuum Systems,<br>Washer, Window Coverings, See Remarks |
| Heating           | Forced Air-1, Natural Gas                                                                                                                                                                                                                   |
| Fireplace         | Yes                                                                                                                                                                                                                                         |
| Fireplaces        | Heatilator/Fan, Tile Surround, See Remarks                                                                                                                                                                                                  |
| Stories           | 3                                                                                                                                                                                                                                           |
| Has Basement      | Yes                                                                                                                                                                                                                                         |
| Basement          | Full, Finished                                                                                                                                                                                                                              |
| Exterior          |                                                                                                                                                                                                                                             |
| Exterior          | Wood, Vinyl                                                                                                                                                                                                                                 |