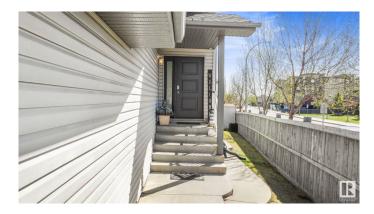

#### \$485,000

4 Bedroom, 3.00 Bathroom, 1,744 sqft Single Family on 0.00 Acres

Hollick-Kenyon, Edmonton, AB

Pride of ownership is evident in this meticulously maintained, Fully Loaded home with Central Air Conditioning. 2400 Sq. Ft. of Developed Living Space, Other upgrades and features include: Shingles (2023), Very expensive composite Front Door and Window (2024), Vinyl Plank flooring in Kitchen, Dining area and Hall, Stainless Kitchen appliances, Updated Kitchen (2025), Main floor Laundry with front load Washer and Dryer, Hardwood in main floor Family room with a Natural gas Fireplace that just shines, New Basement Development with permits (2024), Central vac and attachments, Heated Attached Garage, Extra Large Driveway (39' deep, parks 3 cars wide and 2 deep), Deck complete with Natural Gas BBQ Included and a patio out back that receives sun all day if you want. This home shows like new!! You can also watch the kids walk to school and play in the park. This Home will not Disappoint!!!

| Exterior Features | Corner Lot, Fenced, Landscaped, Playground Nearby, Schools, See |
|-------------------|-----------------------------------------------------------------|
|                   | Remarks                                                         |
| Roof              | Asphalt Shingles                                                |
| Construction      | Wood, Vinyl                                                     |
| Foundation        | Concrete Perimeter                                              |