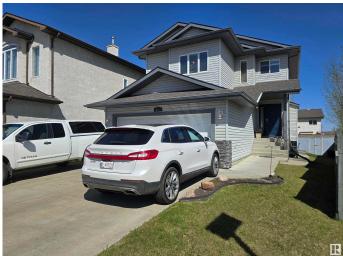

#### \$485,000

4 Bedroom, 3.00 Bathroom, 1,744 sqft Single Family on 0.00 Acres

Hollick-Kenyon, Edmonton, AB

Pride of ownership is evident in this meticulously maintained, Fully Loaded home with Central Air Conditioning. 2400 Sq. Ft. of Developed Living Space, Other upgrades and features include: Shingles (2023), Very expensive composite Front Door and Window (2024), Vinyl Plank flooring in Kitchen, Dining area and Hall, Stainless Kitchen appliances, Updated Kitchen (2025), Main floor Laundry with front load Washer and Dryer, Hardwood in main floor Family room with a Natural gas Fireplace that just shines, New Basement Development with permits (2024), Central vac and attachments, Heated Attached Garage, Extra Large Driveway (39' deep, parks 3 cars wide and 2 deep), Deck complete with Natural Gas BBQ Included and a patio out back that receives sun all day if you want. This home shows like new!! You can also watch the kids walk to school and play in the park. This Home will not Disappoint!!!

## **Community Information**

| Address           | 16207 54b Street                                                                                                                                                                                                                            |
|-------------------|---------------------------------------------------------------------------------------------------------------------------------------------------------------------------------------------------------------------------------------------|
| Area              | Edmonton                                                                                                                                                                                                                                    |
| Subdivision       | Hollick-Kenyon                                                                                                                                                                                                                              |
| City              | Edmonton                                                                                                                                                                                                                                    |
| County            | ALBERTA                                                                                                                                                                                                                                     |
| Province          | AB                                                                                                                                                                                                                                          |
| Postal Code       | T5Y 0E8                                                                                                                                                                                                                                     |
| Amenities         |                                                                                                                                                                                                                                             |
| Amenities         | Off Street Parking, Deck, Exterior Walls- 2"x6", Patio, Natural Gas BBQ Hookup, 9 ft. Basement Ceiling                                                                                                                                      |
| Parking Spaces    | 6                                                                                                                                                                                                                                           |
| Parking           | Double Garage Attached, Heated, Insulated, See Remarks                                                                                                                                                                                      |
| Interior          |                                                                                                                                                                                                                                             |
| Interior Features | ensuite bathroom                                                                                                                                                                                                                            |
| Appliances        | Air Conditioning-Central, Alarm/Security System, Dishwasher-Built-In,<br>Dryer, Garage Opener, Hood Fan, Refrigerator, Storage Shed,<br>Stove-Electric, Vacuum System Attachments, Vacuum Systems,<br>Washer, Window Coverings, See Remarks |
| Heating           | Forced Air-1, Natural Gas                                                                                                                                                                                                                   |
| Fireplace         | Yes                                                                                                                                                                                                                                         |
| Fireplaces        | Heatilator/Fan, Tile Surround, See Remarks                                                                                                                                                                                                  |
| Stories           | 3                                                                                                                                                                                                                                           |
| Has Basement      | Yes                                                                                                                                                                                                                                         |
| Basement          | Full, Finished                                                                                                                                                                                                                              |
| Exterior          |                                                                                                                                                                                                                                             |
| Exterior          | Wood, Vinyl                                                                                                                                                                                                                                 |