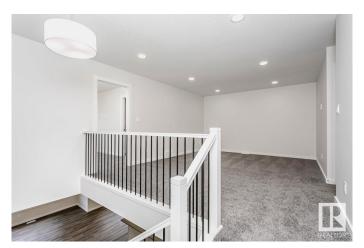

### \$587,895

4 Bedroom, 3.00 Bathroom, 1,887 sqft Single Family on 0.00 Acres

Alces, Edmonton, AB

The Stella is a spacious single family home with double front attached garage home, 9' ceilings on the mMain floor bedroom and full bathroom featuring a stand-up shower with tiled walls for your short/long term visitor's convenience. The kitchen overlooks the great room with a 50― linear fireplace, dining area, and features quartz counters with extensive cabinet space. Spacious walk-through pantry which leads to the mudroom. A side entrance is included for future develpoment. Basement ceiling height upgraded to 9', for a more spacious feel, and 3-piece rough-in for future bathroom. Metal spindle railing on the main and second floor. The primary ensuite has dual sinks in the vanity and a 5' stand up shower with tiled walls. Upstairs you will find a central bonus room, 3 bedrooms, laundry, and linen closet. Photos are representative.

#### Interior

Interior Features ensuite bathroom

Appliances None

Heating Forced Air-1, Natural Gas

Fireplace Yes
Fireplaces Insert

Stories 2

Has Basement Yes

Basement Full, Unfinished