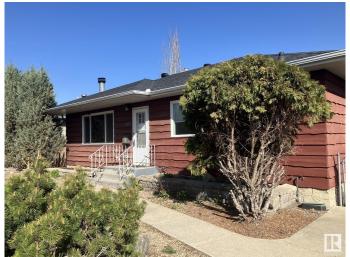

#### \$495,000

4 Bedroom, 2.00 Bathroom, 1,100 sqft Single Family on 0.00 Acres

Capilano, Edmonton, AB

Welcome to Capilano! This bright and spacious home has had many upgrades over the last years including flooring, a new kitchen with beautiful quartz counter tops, and new tiles in both bathrooms. The cozy upstairs has three bedrooms with a four-piece bath; the fully finished basement has another bedroom and a three-piece bath. The heated double garage had a new door installed last year. The large yard has some well-established trees and shrubs and is waiting for your added touches! Capilano is close to Edmonton's scenic river valley, Hardisty Swimming Pool, Suzuki Charter School, vibrant parks and much more!

#### **Exterior**

Exterior Concrete, Wood

Exterior Features Fenced, Playground Nearby, Public Swimming Pool, Public

Transportation, Schools, Shopping Nearby

Roof Asphalt Shingles
Construction Concrete, Wood