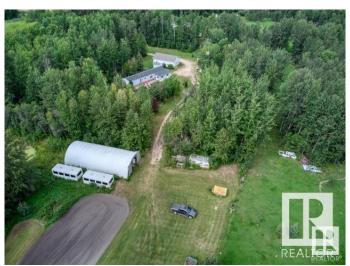

## \$339,900

3 Bedroom, 2.00 Bathroom, 1,485 sqft Single Family on 0.00 Acres

Westlock, Westlock, AB

VERY PRIVATE GORGEOUS ACREAGE. 6.2 acres, 1998 mobile in a very private setting. 3 bedroom 2 bath, well maintained. Large deck and heated addition. The yard boasts fruit trees galore and trails thru the mature trees, storage sheds and a greenhouse. There is a 30x40 heated shop with 12 foot ceilings and 2 10 foot doors, great workshop. Also a 30x40 tarp building for lots of storage of your toys. All this minutes from Long Island Lake, right on hiway 801 just north of the Dapp store.