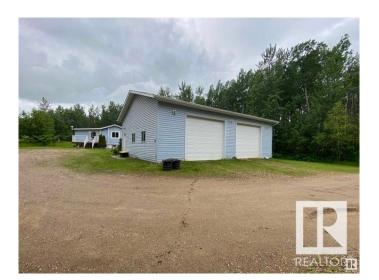

## \$339,900

3 Bedroom, 2.00 Bathroom, 1,485 sqft Single Family on 0.00 Acres

Westlock, Westlock, AB

VERY PRIVATE GORGEOUS ACREAGE. 6.2 acres, 1998 mobile in a very private setting. 3 bedroom 2 bath, well maintained. Large deck and heated addition. The yard boasts fruit trees galore and trails thru the mature trees, storage sheds and a greenhouse. There is a 30x40 heated shop with 12 foot ceilings and 2 10 foot doors, great workshop. Also a 30x40 tarp building for lots of storage of your toys. All this minutes from Long Island Lake, right on hiway 801 just north of the Dapp store.