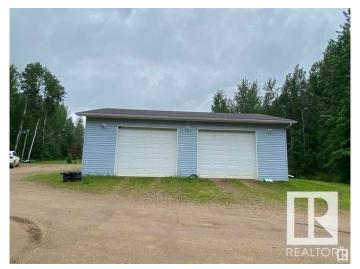

## \$339,900

3 Bedroom, 2.00 Bathroom, 1,485 sqft Single Family on 0.00 Acres

Westlock, Westlock, AB

VERY PRIVATE GORGEOUS ACREAGE. 6.2 acres, 1998 mobile in a very private setting. 3 bedroom 2 bath, well maintained. Large deck and heated addition. The yard boasts fruit trees galore and trails thru the mature trees, storage sheds and a greenhouse. There is a 30x40 heated shop with 12 foot ceilings and 2 10 foot doors, great workshop. Also a 30x40 tarp building for lots of storage of your toys. All this minutes from Long Island Lake, right on hiway 801 just north of the Dapp store.